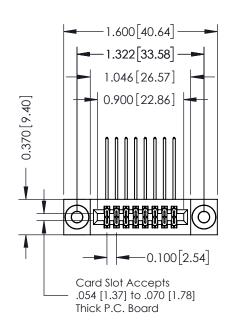

## **Contact Detail**

559-90 Degree Bend (Code 541 Contacts) .100 [2.54] Contact Spacing x .200 [5.08] Row Spacing

| 342 / 392 Card Edge Connector<br>Part Number: 392-016-559-203 |                                   | ACAD REFERENCE NO. 342 ENG MASTER |             |         |           |  |
|---------------------------------------------------------------|-----------------------------------|-----------------------------------|-------------|---------|-----------|--|
|                                                               |                                   | DRAWN:                            | J.LEE       | DATE: O | CT. 06/09 |  |
|                                                               |                                   | CHECKED:                          |             | DATE:   |           |  |
| EDAC INC                                                      | THESE DRAWINGS AND SPECIFICATIONS | SCALE:                            | NTS         | SHEET   | 1 OF 3    |  |
|                                                               | OR USED AS THE BASIS FOR THE      | DRAWING                           | NUMBER      |         | ISSUE     |  |
| YOUR CONNECTION TO QUALITY & SERVICE                          |                                   | 3                                 | 42 Assembly |         | 1         |  |