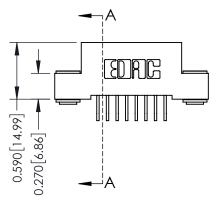

## **Contact Detail**

559-90 Degree Bend (Code 541 Contacts) .100 [2.54] Contact Spacing x .200 [5.08] Row Spacing

| 342 / 392 Card Edge Connector<br>Part Number: 392-016-559-203 |                                   | ACAD REFERENCE NO. 342 ENG MASTER |             |         |           |  |
|---------------------------------------------------------------|-----------------------------------|-----------------------------------|-------------|---------|-----------|--|
|                                                               |                                   | DRAWN:                            | J.LEE       | DATE: O | CT. 06/09 |  |
|                                                               |                                   | CHECKED:                          |             | DATE:   |           |  |
| EDAC INC                                                      | THESE DRAWINGS AND SPECIFICATIONS | SCALE:                            | NTS         | SHEET   | 1 OF 3    |  |
|                                                               | OR USED AS THE BASIS FOR THE      | DRAWING                           | NUMBER      |         | ISSUE     |  |
| YOUR CONNECTION TO QUALITY & SERVICE                          |                                   | 3                                 | 42 Assembly |         | 1         |  |