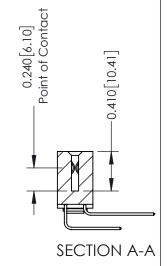

## **Contact Detail**

559-90 Degree Bend (Code 541 Contacts) .100 [2.54] Contact Spacing x .200 [5.08] Row Spacing

| 342 / 392 Card Edge Connector<br>Part Number: 392-016-559-203 |                                   | ACAD REFERENCE NO. 342 ENG MASTER |             |         |           |  |
|---------------------------------------------------------------|-----------------------------------|-----------------------------------|-------------|---------|-----------|--|
|                                                               |                                   | DRAWN:                            | J.LEE       | DATE: O | CT. 06/09 |  |
|                                                               |                                   | CHECKED:                          |             | DATE:   |           |  |
| EDAC INC                                                      | THESE DRAWINGS AND SPECIFICATIONS | SCALE:                            | NTS         | SHEET   | 1 OF 3    |  |
|                                                               | OR USED AS THE BASIS FOR THE      | DRAWING                           | NUMBER      |         | ISSUE     |  |
| YOUR CONNECTION TO QUALITY & SERVICE                          |                                   | 3                                 | 42 Assembly |         | 1         |  |