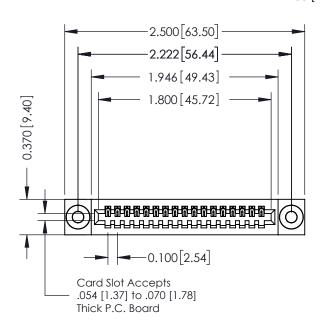

## 342 / 392 Card Edge Connector Part Number: 392-017-523-103

YOUR CONNECTION TO QUALITY & SERVICE

|   | ACAD REFERENCE NO | ERENCE NO. 342 ENG MASTER |  |  |  |
|---|-------------------|---------------------------|--|--|--|
|   | DRAWN: J.LEE      | DATE: OCT. 06/09          |  |  |  |
|   | CHECKED:          | DATE:                     |  |  |  |
|   | SCALE: NTS        | SHEET 1 OF 3              |  |  |  |
| 0 | DRAWING NUMBER    | ISSUE                     |  |  |  |

## **See Accompanying Pages for:**

- **Contact Bend Details**
- **Mounting Options**

THIS IS A C.A.D. GENERATED DRAWING DO NOT MAKE MANUAL REVISIONS TO MASTER. ISSUE NUMBER

ORIGINAL

1

| 342 / 392 Series Card Edge           | ACAD REFERENCE NO. 342 ENG MASTER                                                                                                                                                               |          |             |                  |        |
|--------------------------------------|-------------------------------------------------------------------------------------------------------------------------------------------------------------------------------------------------|----------|-------------|------------------|--------|
| Contact Bend Detail                  |                                                                                                                                                                                                 |          | J.LEE       | DATE: OCT. 06/09 |        |
| Comaci bena Deraii                   |                                                                                                                                                                                                 | CHECKED: |             | DATE:            |        |
| EDAC INC                             | THESE DRAWINGS AND SPECIFICATIONS ARE THE PROPERTY OF EDAC INC.,AND SHALL NOT BE REPRODUCED,OR COPIED OR USED AS THE BASIS FOR THE MANUFACTURE OR SALE OF APPARATUS WITHOUT WRITTEN PERMISSION. | SCALE:   | NTS         | SHEET :          | 2 OF 3 |
| TORONTO, ONTARIO                     |                                                                                                                                                                                                 | DRAWING  | NUMBER      |                  | ISSUE  |
| YOUR CONNECTION TO QUALITY & SERVICE |                                                                                                                                                                                                 | 3        | 42 Assembly |                  | 1      |