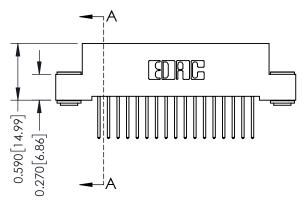

342 Assembly

SECTION A-A

## **See Accompanying Pages for:**

- **Contact Bend Details**
- **Mounting Options**

THIS IS A C.A.D. GENERATED DRAWING DO NOT MAKE MANUAL REVISIONS TO MASTER. ISSUE NUMBER

ORIGINAL

1

| 342 / 392 Series Card Edge           | ACAD REFERENCE NO. 342 ENG MASTER                                                                                                                                                               |          |             |                  |        |
|--------------------------------------|-------------------------------------------------------------------------------------------------------------------------------------------------------------------------------------------------|----------|-------------|------------------|--------|
| Contact Bend Detail                  |                                                                                                                                                                                                 |          | J.LEE       | DATE: OCT. 06/09 |        |
| Comaci bena Deraii                   |                                                                                                                                                                                                 | CHECKED: |             | DATE:            |        |
| EDAC INC                             | THESE DRAWINGS AND SPECIFICATIONS ARE THE PROPERTY OF EDAC INC.,AND SHALL NOT BE REPRODUCED,OR COPIED OR USED AS THE BASIS FOR THE MANUFACTURE OR SALE OF APPARATUS WITHOUT WRITTEN PERMISSION. | SCALE:   | NTS         | SHEET :          | 2 OF 3 |
| TORONTO, ONTARIO                     |                                                                                                                                                                                                 | DRAWING  | NUMBER      |                  | ISSUE  |
| YOUR CONNECTION TO QUALITY & SERVICE |                                                                                                                                                                                                 | 3        | 42 Assembly |                  | 1      |