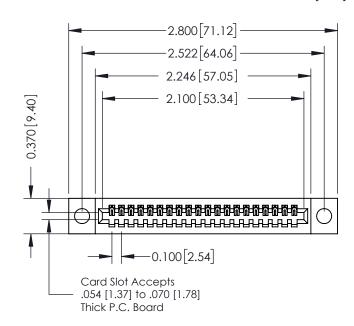

## 0.410[10.41] SECTION A-A

342 / 392 Card Edge Connector Part Number: 392-020-524-104

YOUR CONNECTION TO QUALITY & SERVICE

J.LEE DATE: OCT. 06/09 SHEET 1 OF 3 342 Assembly

342 ENG MASTER

## **See Accompanying Pages for:**

- **Contact Bend Details**
- **Mounting Options**

THIS IS A C.A.D. GENERATED DRAWING DO NOT MAKE MANUAL REVISIONS TO MASTER. ISSUE NUMBER

ORIGINAL

1

| 342 / 392 Series Card Edge Connector<br>Contact Bend Detail |                                                                                                                                                                                                  | ACAD REFERENCE NO. 342 ENG MASTER |             |                  |        |
|-------------------------------------------------------------|--------------------------------------------------------------------------------------------------------------------------------------------------------------------------------------------------|-----------------------------------|-------------|------------------|--------|
|                                                             |                                                                                                                                                                                                  | DRAWN:                            | J.LEE       | DATE: OCT. 06/09 |        |
|                                                             |                                                                                                                                                                                                  | CHECKED:                          |             | DATE:            |        |
| TORONTO, ONTARIO                                            | THESE DRAWINGS AND SPECIFICATIONS ARE THE PROPERTY OF EDAC INC. AND SHALL NOT BE REPRODUCED, OR COPIED OR USED AS THE BASIS FOR THE MANUFACTURE OR SALE OF APPARATUS WITHOUT WRITTEN PERMISSION. | SCALE:                            | NTS         | SHEET :          | 2 OF 3 |
|                                                             |                                                                                                                                                                                                  | DRAWING                           | NUMBER      |                  | ISSUE  |
| YOUR CONNECTION TO QUALITY & SERVICE                        |                                                                                                                                                                                                  | 3                                 | 42 Assembly |                  | 1      |