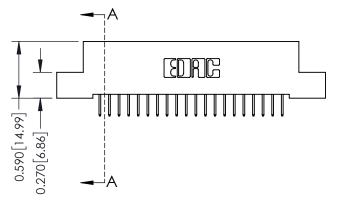

## 0.410[10.41] SECTION A-A

342 / 392 Card Edge Connector Part Number: 392-020-524-104

YOUR CONNECTION TO QUALITY & SERVICE

J.LEE DATE: OCT. 06/09 SHEET 1 OF 3 342 Assembly

342 ENG MASTER

## **See Accompanying Pages for:**

- **Contact Bend Details**
- **Mounting Options**

THIS IS A C.A.D. GENERATED DRAWING DO NOT MAKE MANUAL REVISIONS TO MASTER. ISSUE NUMBER

ORIGINAL

1

| 342 / 392 Series Card Edge Connector<br>Contact Bend Detail |                                                                                                                                                                                                  | ACAD REFERENCE NO. 342 ENG MASTER |             |                  |        |
|-------------------------------------------------------------|--------------------------------------------------------------------------------------------------------------------------------------------------------------------------------------------------|-----------------------------------|-------------|------------------|--------|
|                                                             |                                                                                                                                                                                                  | DRAWN:                            | J.LEE       | DATE: OCT. 06/09 |        |
|                                                             |                                                                                                                                                                                                  | CHECKED:                          |             | DATE:            |        |
| TORONTO, ONTARIO                                            | THESE DRAWINGS AND SPECIFICATIONS ARE THE PROPERTY OF EDAC INC. AND SHALL NOT BE REPRODUCED, OR COPIED OR USED AS THE BASIS FOR THE MANUFACTURE OR SALE OF APPARATUS WITHOUT WRITTEN PERMISSION. | SCALE:                            | NTS         | SHEET :          | 2 OF 3 |
|                                                             |                                                                                                                                                                                                  | DRAWING                           | NUMBER      |                  | ISSUE  |
| YOUR CONNECTION TO QUALITY & SERVICE                        |                                                                                                                                                                                                  | 3                                 | 42 Assembly |                  | 1      |