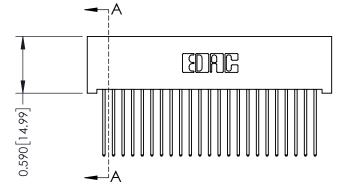

**SECTION A-A** 

**See Accompanying Pages for:** 

- **Contact Bend Details**
- **Mounting Options**

THIS IS A C.A.D. GENERATED DRAWING DO NOT MAKE MANUAL REVISIONS TO MASTER. ISSUE NUMBER

ORIGINAL

1

| 342 / 392 Series Card Edge | ACAD REFERENCE NO. 342 ENG MASTER                                                                                                                                                                                                                                 |          |             |                  |        |
|----------------------------|-------------------------------------------------------------------------------------------------------------------------------------------------------------------------------------------------------------------------------------------------------------------|----------|-------------|------------------|--------|
| Contact Bend Detail        |                                                                                                                                                                                                                                                                   |          | J.LEE       | DATE: OCT. 06/09 |        |
| Confider bend Defail       |                                                                                                                                                                                                                                                                   | CHECKED: |             | DATE:            |        |
| EDAC INC                   | EDAC INC TORONTO, ONTARIO CANADA ONNECTION TO QUALITY & SERVICE  THESE DRAWINGS AND SPECIFICATIONS ARE THE PROPERTY OF EDAC INC. AND SHALL NOT BE REPRODUCED, OR COPIED ON USED AS THE BASIS FOR THE MANUFACTURE OR SALE OF APPARATUS WITHOUT WRITTEN PERMISSION. | SCALE:   | NTS         | SHEET :          | 2 OF 3 |
|                            |                                                                                                                                                                                                                                                                   | DRAWING  | NUMBER      |                  | ISSUE  |
|                            |                                                                                                                                                                                                                                                                   | 3        | 42 Assembly |                  | 1      |