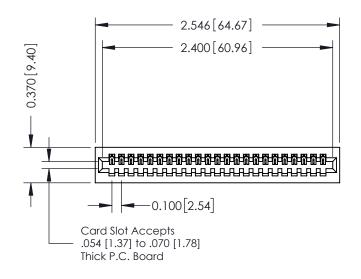

0.410[10.41]

342 / 392 Card Edge Connector Part Number: 392-023-542-101

YOUR CONNECTION TO QUALITY & SERVICE

|   | ACAD REFERENCE NO. 342 ENG MASTE |                         |  |  |
|---|----------------------------------|-------------------------|--|--|
|   | DRAWN: J.LEE                     | DATE: <b>OCT. 06/09</b> |  |  |
|   | CHECKED:                         | DATE:                   |  |  |
|   | SCALE: NTS                       | SHEET 1 OF 3            |  |  |
| D | DRAWING NUMBER                   | ISSUE                   |  |  |
|   | 342 Assembly                     | 1                       |  |  |