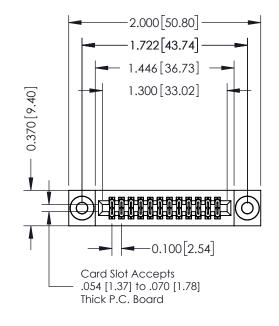

## **See Accompanying Pages for:**

- **Contact Bend Details**
- **Mounting Options**

| 342 / 392 Card Edge Connector |
|-------------------------------|
| Part Number: 392-024-556-203  |

YOUR CONNECTION TO QUALITY & SERVICE