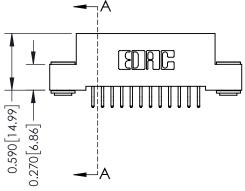

**Mounting Option** 

03-.116 (2.95) I.D. Floating Eyelets

**Contact Detail** 

556-Extender Board Bend (Code 520 Contacts) .100 [2.54] Contact Spacing x .200 [5.08] Row Spacing





## 0.240 [6.10] Point of Contact 0.410[10.41] SECTION A-A

## **See Accompanying Pages for:**

- **Contact Bend Details**
- **Mounting Options**

| 342 / 392 Card Edge Connector |
|-------------------------------|
| Part Number: 392-024-556-203  |

YOUR CONNECTION TO QUALITY & SERVICE

342 ENG MASTER DATE: OCT. 06/09 J.LEE NTS SHEET 1 OF 3

342 Assembly

THIS IS A C.A.D. GENERATED DRAWING DO NOT MAKE MANUAL REVISIONS TO MASTER. ISSUE NUMBER

ORIGINAL

1



| 342 / 392 Series Card Edge Connector<br>Contact Bend Detail |                                                                                                                                                                                                 | ACAD REFERENCE NO. 342 ENG MASTER |             |          |          |
|------