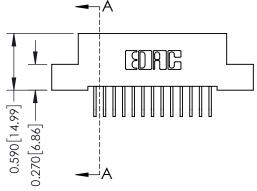

## **Mounting Option**

08-#4-40 Unified Threaded Inserts

## **Contact Detail**

558-90 Degree Bend (Code 541 Contacts) .100 [2.54] Contact Spacing x .200 [5.08] Row Spacing





## 0.240 [6.10] Point of Contact 0.410[10.41] **SECTION A-A**

## **See Accompanying Pages for:**

- **Contact Bend Details**
- **Mounting Options**

| 342 / 392 Card Edge Connector |
|-------------------------------|
| Part Number: 392-026-558-208  |



342 ENG MASTER DATE: OCT. 06/09 J.LEE NTS SHEET 1 OF 3

342 Assembly

THIS IS A C.A.D. GENERATED DRAWING DO NOT MAKE MANUAL REVISIONS TO MASTER. ISSUE NUMBER

ORIGINAL

1



| 342 / 392 Series Card Edge Connector<br>Contact Bend Detail |                                                                                                                                     | ACAD REFERENCE NO. 342 ENG MASTER |             |          |          |
|-------------------------------------------------------------|------------------------------------