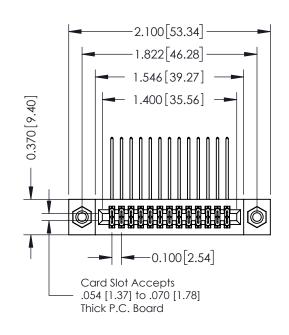

## **See Accompanying Pages for:**

- **Contact Bend Details**
- **Mounting Options**

| 342 / 392 Card Edge Connector |
|-------------------------------|
| Part Number: 392-026-558-208  |

342 ENG MASTER DATE: OCT. 06/09 J.LEE NTS SHEET 1 OF 3