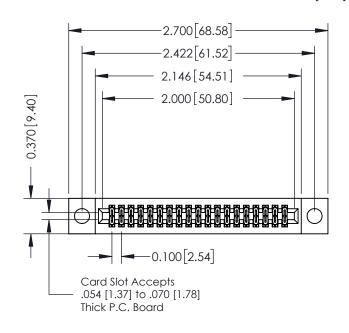

## 342 / 392 Card Edge Connector Part Number: 392-038-542-204

YOUR CONNECTION TO QUALITY & SERVICE

| DRAWN: J.LEE   | DATE: OCT. 06/09 |
|----------------|------------------|
| CHECKED:       | DATE:            |
| SCALE: NTS     | SHEET 1 OF 3     |
| DRAWING NUMBER | ISSUE            |
| 342 Assembly   | 1                |

ACAD REFERENCE NO.

SECTION A-A

342 ENG MASTER