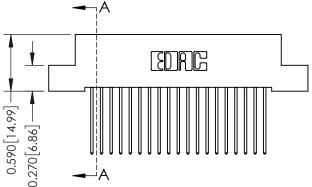

## **Mounting Option**

04-.156 (3.96) Dia. Mounting Holes

## **Contact Detail**

542-Wire Wrap .025 Sq.(0.64 Sq.) - Tail LG=.655(16.64) .100 [2.54] Contact Spacing x .200 [5.08] Row Spacing

0.410[10.41]





## 342 / 392 Card Edge Connector Part Number: 392-038-542-204

YOUR CONNECTION TO QUALITY & SERVICE

| DRAWN: J.LEE   | DATE: OCT. 06/09 |
|----------------|------------------|
| CHECKED:       | DATE:            |
| SCALE: NTS     | SHEET 1 OF 3     |
| DRAWING NUMBER | ISSUE            |
| 342 Assembly   | 1                |

ACAD REFERENCE NO.

SECTION A-A

342 ENG MASTER

## **See Accompanying Pages for:**

- **Contact Bend Details**
- **Mounting Options**

THIS IS A C.A.D. GENERATED DRAWING DO NOT MAKE MANUAL REVISIONS TO MASTER. ISSUE NUMBER

ORIGINAL

1



| 342 / 392 Series Card Edge Connector<br>Contact Bend Detail |                                                                                                                                   | ACAD REFERENCE NO. 342 ENG MASTE