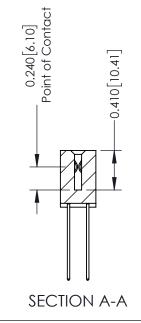

## **Contact Detail**

541-Wire Wrap .025 Sq.(0.64 Sq.) - Tail LG=.760(19.30) .100 [2.54] Contact Spacing x .200 [5.08] Row Spacing

THIS IS A C.A.D. GENERATED DRAWING DO NOT MAKE MANUAL REVISIONS TO MASTER. ISSUE NUMBER

ORIGINAL

1

| 342 / 392 Series Card Edge Connector<br>Contact Bend Detail |                                                                                                                                                                                                  | ACAD REFERENCE NO. 342 ENG MASTER |             |                  |        |
|-------------------------------------------------------------|--------------------------------------------------------------------------------------------------------------------------------------------------------------------------------------------------|-----------------------------------|-------------|------------------|--------|
|                                                             |                                                                                                                                                                                                  | DRAWN:                            | J.LEE       | DATE: OCT. 06/09 |        |
|                                                             |                                                                                                                                                                                                  | CHECKED:                          |             | DATE:            |        |
| TORONTO, ONTARIO                                            | THESE DRAWINGS AND SPECIFICATIONS ARE THE PROPERTY OF EDAC INC. AND SHALL NOT BE REPRODUCED, OR COPIED OR USED AS THE BASIS FOR THE MANUFACTURE OR SALE OF APPARATUS WITHOUT WRITTEN PERMISSION. | SCALE:                            | NTS         | SHEET :          | 2 OF 3 |
|                                                             |                                                                                                                                                                                                  | DRAWING                           | NUMBER      |                  | ISSUE  |
| YOUR CONNECTION TO QUALITY & SERVICE                        |                                                                                                                                                                                                  | 3                                 | 42 Assembly |                  | 1      |