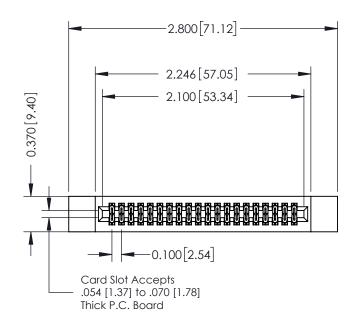

## **See Accompanying Pages for:**

- **Contact Bend Details**
- **Mounting Options**

342 / 392 Card Edge Connector Part Number: 392-040-541-212

342 ENG MASTER J.LEE DATE: OCT. 06/09 SHEET 1 OF 3

342 Assembly

THIS IS A C.A.D. GENERATED DRAWING DO NOT MAKE MANUAL REVISIONS TO MASTER. ISSUE NUMBER

ORIGINAL

1

| 342 / 392 Series Card Edge Connector<br>Contact Bend Detail |                                                                                                                                                                                                  | ACAD REFERENCE NO. 342 ENG MASTER |             |                  |        |
|-------------------------------------------------------------|--------------------------------------------------------------------------------------------------------------------------------------------------------------------------------------------------|-----------------------------------|-------------|------------------|--------|
|                                                             |                                                                                                                                                                                                  | DRAWN:                            | J.LEE       | DATE: OCT. 06/09 |        |
|                                                             |                                                                                                                                                                                                  | CHECKED:                          |             | DATE:            |        |
| TORONTO, ONTARIO                                            | THESE DRAWINGS AND SPECIFICATIONS ARE THE PROPERTY OF EDAC INC. AND SHALL NOT BE REPRODUCED, OR COPIED OR USED AS THE BASIS FOR THE MANUFACTURE OR SALE OF APPARATUS WITHOUT WRITTEN PERMISSION. | SCALE:                            | NTS         | SHEET :          | 2 OF 3 |
|                                                             |                                                                                                                                                                                                  | DRAWING                           | NUMBER      |                  | ISSUE  |
| YOUR CONNECTION TO QUALITY & SERVICE                        |                                                                                                                                                                                                  | 3                                 | 42 Assembly |                  | 1      |