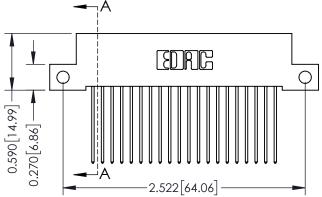

## **Mounting Option**

12-.128 (3.25) Dia. Side Mounting Holes

THIS IS A C.A.D. GENERATED DRAWING DO NOT MAKE MANUAL REVISIONS TO MASTER

ISSUE NUMBER

ORIGINAL

1

| 342 / 392 Card Edge Connector<br>Mounting Options |                                                                                                                                                                                               | ACAD REFERENCE NO. 342 ENG MASTER |                         |        |  |  |
|---------------------------------------------------|-----------------------------------------------------------------------------------------------------------------------------------------------------------------------------------------------|-----------------------------------|-------------------------|--------|--|--|
|                                                   |                                                                                                                                                                                               | DRAWN: J.LEE                      | DATE: <b>OCT. 06/09</b> |        |  |  |
|                                                   |                                                                                                                                                                                               | CHECKED:                          | DATE:                   |        |  |  |
| TORONTO, ONTARIO                                  | THESE DRAWINGS AND SPECIFICATIONS ARE THE PROPERTY OF EDAC INCAND SHALL NOT BE REPRODUCED,OR COPIED OR USED AS THE BASIS FOR THE MANUFACTURE OR SALE OF APPARATUS WITHOUT WRITTEN PERMISSION. | SCALE: NTS                        | SHEET :                 | 3 OF 3 |  |  |
|                                                   |                                                                                                                                                                                               | DRAWING NUMBER                    | •                       | ISSUE  |  |  |
| YOUR CONNECTION TO QUALITY & SERVICE              |                                                                                                                                                                                               | 342 Assembly                      |                         | 1      |  |  |