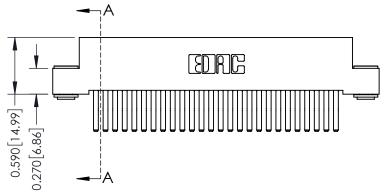

342 Assembly

THIS IS A C.A.D. GENERATED DRAWING DO NOT MAKE MANUAL REVISIONS TO MASTER. ISSUE NUMBER

ORIGINAL

1

| 342 / 392 Series Card Edge Connector |                                                                   |          | ACAD REFERENCE NO. 342 ENG MASTER |                  |        |  |
|--------------------------------------|-------------------------------------------------------------------|----------|-----------------------------------|------------------|--------|--|
| Contact Bend Detail                  |                                                                   | DRAWN:   | J.LEE                             | DATE: OCT. 06/09 |        |  |
|                                      |                                                                   | CHECKED: |                                   | DATE:            |        |  |
|                                      | THESE DRAWINGS AND SPECIFICATIONS ARE THE PROPERTY OF EDAC INCAND | SCALE:   | NTS                               | SHEET :          | 2 OF 3 |  |
| TORONTO, ONTARIO                     | SHALL NOT BE REPRODUCED, OR COPIED  OR USED AS THE BASIS FOR THE  | DRAWING  | NUMBER                            |                  | ISSUE  |  |
| YOUR CONNECTION TO QUALITY & SERVICE | MANUFACTURE OR SALE OF APPARATUS                                  | 3        | 42 Assembly                       |                  | 1      |  |