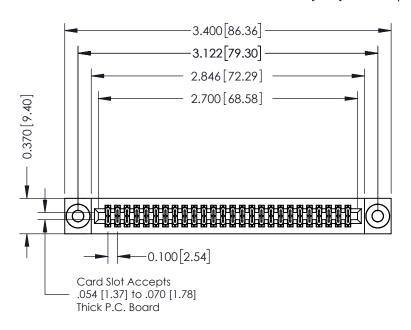

342 Assembly

THIS IS A C.A.D. GENERATED DRAWING DO NOT MAKE MANUAL REVISIONS TO MASTER. ISSUE NUMBER

ORIGINAL

1

| 342 / 392 Series Card Edge Connector |                                                                   |          | ACAD REFERENCE NO. 342 ENG MASTER |                  |        |  |
|--------------------------------------|-------------------------------------------------------------------|----------|-----------------------------------|------------------|--------|--|
| Contact Bend Detail                  |                                                                   | DRAWN:   | J.LEE                             | DATE: OCT. 06/09 |        |  |
|                                      |                                                                   | CHECKED: |                                   | DATE:            |        |  |
|                                      | THESE DRAWINGS AND SPECIFICATIONS ARE THE PROPERTY OF EDAC INCAND | SCALE:   | NTS                               | SHEET :          | 2 OF 3 |  |
| TORONTO, ONTARIO                     | SHALL NOT BE REPRODUCED, OR COPIED  OR USED AS THE BASIS FOR THE  | DRAWING  | NUMBER                            |                  | ISSUE  |  |
| YOUR CONNECTION TO QUALITY & SERVICE | MANUFACTURE OR SALE OF APPARATUS                                  | 3        | 42 Assembly                       |                  | 1      |  |