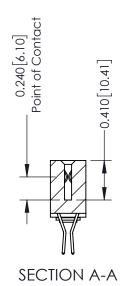

**Mounting Option** 

03-.116 (2.95) I.D. Floating Eyelets

**Contact Detail** 

560-Extender Board Bend (Code 523 Contacts) .100 [2.54] Contact Spacing x .200 [5.08] Row Spacing