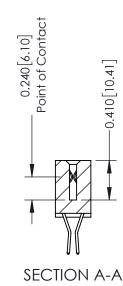

THIS IS A C.A.D. GENERATED DRAWING DO NOT MAKE MANUAL REVISIONS TO MASTER. ISSUE NUMBER

ORIGINAL

1

| 342 / 392 Series Card Edge Connector<br>Contact Bend Detail |                                                                                                                                                                                                  | ACAD REFERENCE NO. 342 ENG MASTER |             |                  |        |
|-------------------------------------------------------------|--------------------------------------------------------------------------------------------------------------------------------------------------------------------------------------------------|-----------------------------------|-------------|------------------|--------|
|                                                             |                                                                                                                                                                                                  | DRAWN:                            | J.LEE       | DATE: OCT. 06/09 |        |
|                                                             |                                                                                                                                                                                                  | CHECKED:                          |             | DATE:            |        |
| TORONTO, ONTARIO                                            | THESE DRAWINGS AND SPECIFICATIONS ARE THE PROPERTY OF EDAC INC. AND SHALL NOT BE REPRODUCED, OR COPIED OR USED AS THE BASIS FOR THE MANUFACTURE OR SALE OF APPARATUS WITHOUT WRITTEN PERMISSION. | SCALE:                            | NTS         | SHEET :          | 2 OF 3 |
|                                                             |                                                                                                                                                                                                  | DRAWING                           | NUMBER      |                  | ISSUE  |
| YOUR CONNECTION TO QUALITY & SERVICE                        |                                                                                                                                                                                                  | 3                                 | 42 Assembly |                  | 1      |