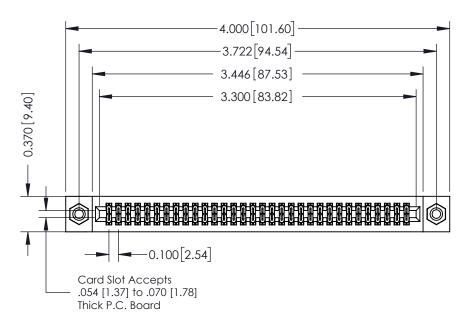

**Mounting Option** 08-#4-40 Unified Threaded Inserts **Contact Detail** 

560-Extender Board Bend (Code 523 Contacts) .100 [2.54] Contact Spacing x .200 [5.08] Row Spacing

**See Accompanying Pages for:** 

- **Contact Bend Details**
- **Mounting Options**

342 / 392 Card Edge Connector Part Number: 392-064-560-208

YOUR CONNECTION TO QUALITY & SERVICE

CANADA

342 ENG MASTER J.LEE DATE: OCT. 06/09 SHEET 1 OF 3

342 Assembly