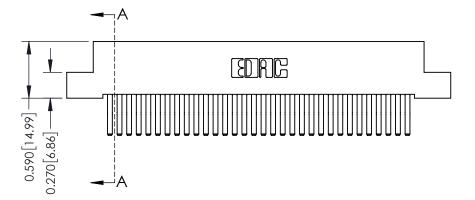

THIS IS A C.A.D. GENERATED DRAWING DO NOT MAKE MANUAL REVISIONS TO MASTER

ISSUE NUMBER

ORIGINAL

1

| 342 / 392 Card Edge Connector<br>Mounting Options |                                                                                                                                                                                               | ACAD REFERENCE NO. 342 ENG MASTER |                         |        |  |  |
|---------------------------------------------------|-----------------------------------------------------------------------------------------------------------------------------------------------------------------------------------------------|-----------------------------------|-------------------------|--------|--|--|
|                                                   |                                                                                                                                                                                               | DRAWN: J.LEE                      | DATE: <b>OCT. 06/09</b> |        |  |  |
|                                                   |                                                                                                                                                                                               | CHECKED:                          | DATE:                   |        |  |  |
| TORONTO, ONTARIO                                  | THESE DRAWINGS AND SPECIFICATIONS ARE THE PROPERTY OF EDAC INCAND SHALL NOT BE REPRODUCED,OR COPIED OR USED AS THE BASIS FOR THE MANUFACTURE OR SALE OF APPARATUS WITHOUT WRITTEN PERMISSION. | SCALE: NTS                        | SHEET :                 | 3 OF 3 |  |  |
|                                                   |                                                                                                                                                                                               | DRAWING NUMBER                    | •                       | ISSUE  |  |  |
| YOUR CONNECTION TO QUALITY & SERVICE              |                                                                                                                                                                                               | 342 Assembly                      |                         | 1      |  |  |