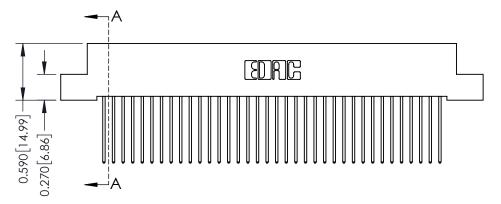

ORIGINAL

1

| 342 / 392 Series Card Edge Connector<br>Contact Bend Detail |                                                                                                                                   | ACAD REFERENCE NO. 342 ENG MASTER |             |                  |        |
|-------------------------------------------------------------|-----------------------------------------------------------------------------------------------------------------------------------|-----------------------------------|-------------|------------------|--------|
|                                                             |                                                                                                                                   | DRAWN:                            | J.LEE       | DATE: OCT. 06/09 |        |
|                                                             |                                                                                                                                   | CHECKED:                          |             | DATE:            |        |
| EDAC INC                                                    | ARE THE PROPERTY OF EDAC INC.,AND SHALL NOT BE REPRODUCED,OR COPIED OR USED AS THE BASIS FOR THE MANUFACTURE OR SALE OF APPARATUS | SCALE:                            | NTS         | SHEET :          | 2 OF 3 |
| TORONTO, ONTARIO                                            |                                                                                                                                   | DRAWING                           | NUMBER      |                  | ISSUE  |
| YOUR CONNECTION TO QUALITY & SERVICE                        |                                                                                                                                   | 3                                 | 42 Assembly |                  | 1      |