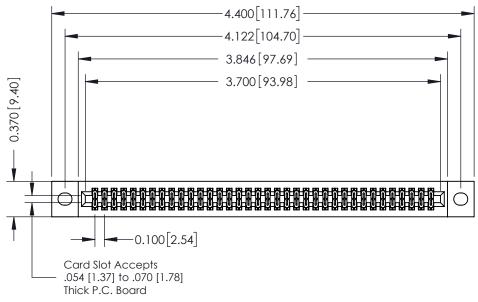

ACAD REFERENCE NO. 342 ENG MASTER

342 Assembly

**See Accompanying Pages for: Contact Bend Details** 

**Mounting Options** 

THIS IS A C.A.D. GENERATED DRAWING DO NOT MAKE MANUAL REVISIONS TO MASTER. ISSUE NUMBER