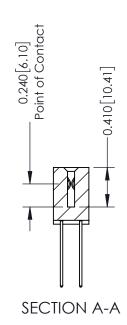

## **Contact Detail**

542-Wire Wrap .025 Sq.(0.64 Sq.) - Tail LG=.655(16.64) .100 [2.54] Contact Spacing x .200 [5.08] Row Spacing

342 / 392 Card Edge Connector Part Number: 392-072-542-202

YOUR CONNECTION TO QUALITY & SERVICE