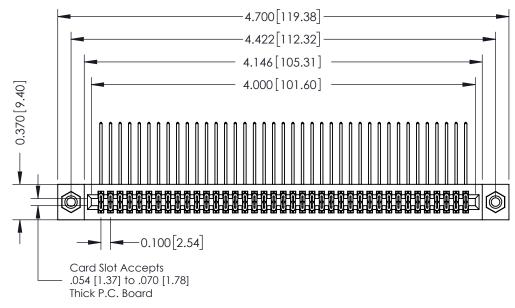

## **See Accompanying Pages for:**

- **Contact Bend Details**
- **Mounting Options**

342 / 392 Card Edge Connector Part Number: 392-078-558-208

YOUR CONNECTION TO QUALITY & SERVICE

CANADA

342 ENG MASTER J.LEE DATE: OCT. 06/09 SHEET 1 OF 3

342 Assembly

THIS IS A C.A.D. GENERATED DRAWING DO NOT MAKE MANUAL REVISIONS TO MASTER. ISSUE NUMBER

ORIGINAL

1

| 342 / 392 Series Card Edge Connector<br>Contact Bend Detail |                                                                                                                                                                                                  | ACAD REFERENCE NO. 342 ENG MASTER |             |                  |        |
|-------------------------------------------------------------|--------------------------------------------------------------------------------------------------------------------------------------------------------------------------------------------------|-----------------------------------|-------------|------------------|--------|
|                                                             |                                                                                                                                                                                                  | DRAWN:                            | J.LEE       | DATE: OCT. 06/09 |        |
|                                                             |                                                                                                                                                                                                  | CHECKED:                          |             | DATE:            |        |
| TORONTO, ONTARIO                                            | THESE DRAWINGS AND SPECIFICATIONS ARE THE PROPERTY OF EDAC INC. AND SHALL NOT BE REPRODUCED, OR COPIED OR USED AS THE BASIS FOR THE MANUFACTURE OR SALE OF APPARATUS WITHOUT WRITTEN PERMISSION. | SCALE:                            | NTS         | SHEET :          | 2 OF 3 |
|                                                             |                                                                                                                                                                                                  | DRAWING                           | NUMBER      |                  | ISSUE  |
| YOUR CONNECTION TO QUALITY & SERVICE                        |                                                                                                                                                                                                  | 3                                 | 42 Assembly |                  | 1      |