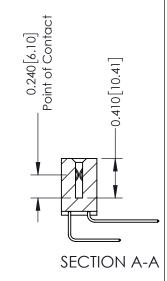

## **Contact Detail**

558-90 Degree Bend (Code 541 Contacts) .100 [2.54] Contact Spacing x .200 [5.08] Row Spacing