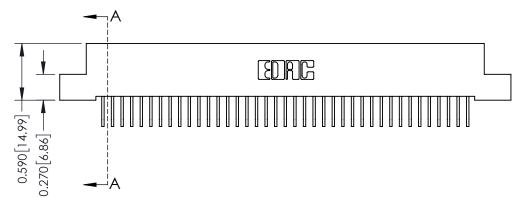

342 Assembly

THIS IS A C.A.D. GENERATED DRAWING DO NOT MAKE MANUAL REVISIONS TO MASTER. ISSUE NUMBER

ORIGINAL

1

| 342 / 392 Series Card Edge Connector<br>Contact Bend Detail |                                                                                                                                                                                                  | ACAD REFERENCE NO. 342 ENG MASTER |             |                  |        |
|-------------------------------------------------------------|--------------------------------------------------------------------------------------------------------------------------------------------------------------------------------------------------|-----------------------------------|-------------|------------------|--------|
|                                                             |                                                                                                                                                                                                  | DRAWN:                            | J.LEE       | DATE: OCT. 06/09 |        |
|                                                             |                                                                                                                                                                                                  | CHECKED:                          |             | DATE:            |        |
| TORONTO, ONTARIO                                            | THESE DRAWINGS AND SPECIFICATIONS ARE THE PROPERTY OF EDAC INC. AND SHALL NOT BE REPRODUCED, OR COPIED OR USED AS THE BASIS FOR THE MANUFACTURE OR SALE OF APPARATUS WITHOUT WRITTEN PERMISSION. | SCALE:                            | NTS         | SHEET :          | 2 OF 3 |
|                                                             |                                                                                                                                                                                                  | DRAWING                           | NUMBER      |                  | ISSUE  |
| YOUR CONNECTION TO QUALITY & SERVICE                        |                                                                                                                                                                                                  | 3                                 | 42 Assembly |                  | 1      |