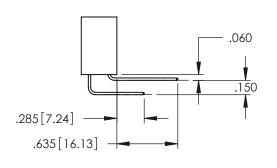

<u>Contact Dimensions:</u>
525-P.C. Tail .018 Sq.(0.46 Sq.) - Tail LG=.150(3.81)
.100 (2.54) Contact Spacing x .200 (5.08) Row Spacing

..330[8.38] CARD SLOT .160[4.06] POINT OF CONTACT

- INSULATOR MATERIAL: THERMOPLASTIC PBT BLACK, UL 94V-0
- CONTACT MATERIAL; COPPER TIN ALLOY CONTACT PLATING: GOLD ON THE MATING AREA, TIN PLATING ON THE CONTACT TAILS, NICKEL UNDERPLATE