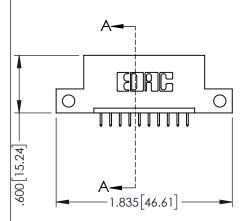

## 345/395 SERIES CARD EDGE CONNECTOR CONTACT CODE 555,556,558,559,560 DIMENSIONS

YOUR CONNECTION TO QUALITY & SERVICE

|   | ACAD REFERENCE NO. 345-ENG-MASTER |                          |  |
|---|-----------------------------------|--------------------------|--|
|   | DRAWN: R.STA.MONICA               | DATE: <b>MAY.16/2017</b> |  |
|   | CHECKED:                          | DATE:                    |  |
|   | SCALE: 1:1                        | SHEET 2 OF 2             |  |
| D | DRAWING NUMBER                    | ISSUE                    |  |