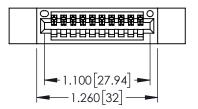

<u>Contact Dimensions:</u>
525-P.C. Tail .018 Sq.(0.46 Sq.) - Tail LG=.150(3.81)
.100 (2.54) Contact Spacing x .200 (5.08) Row Spacing

..330[8.38] CARD SLOT .160[4.06] POINT OF CONTACT

- INSULATOR MATERIAL: THERMOPLASTIC PBT BLACK, UL 94V-0
- CONTACT MATERIAL; COPPER TIN ALLOY CONTACT PLATING: GOLD ON THE MATING AREA, TIN PLATING ON THE CONTACT TAILS, NICKEL UNDERPLATE