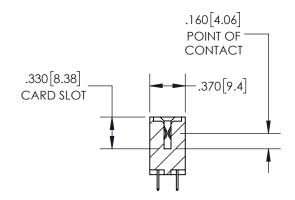

-2.235 [56.77] -1.975 50.17 "D' 1.660[42.16] 1.500[38.1] -2x Ø.156[3.96] CARD SLOT ACCEPTS -.054" [1.37] TO .070"[1.78] 600 [15.24] THICK PCB EDAC

THIS IS A C.A.D. GENERATED DRAWING DO NOT MAKE MANUAL REVISIONS TO MASTER.

## SECTION A-A

**Contact Dimensions:** 524-P.C. Tail .018 Sq.(0.46 Sq.) - Tail LG=.175(4.45) .100 (2.54) Contact Spacing x .200 (5.08) Row Spacing

INSULATOR MATERIAL: THERMOPLASTIC PBT, UL 94V-0 CONTACT MATERIAL; COPPER TIN ALLOY CONTACT PLATING: GOLD ON THE MATING AREA, TIN PLATING ON THE CONTACT TAILS, NICKEL UNDERPLATE

345/395 SERIES CARD EDGE CONNECTOR PART NUMBER: 395-028-524-204

YOUR CONNECTION TO QUALITY & SERVICE

**EDAC INC** TORONTO, ONTARIO CANADA

THESE DRAWINGS AND SPECIFICATIONS ARE THE PROPERTY OF EDAC INC.,AND SHALL NOT BE REPRODUCED, OR COPIED OR USED AS THE BASIS FOR THE MANUFACTURE OR SALE OF APPARATUS WITHOUT WRITTEN PERMISSION.