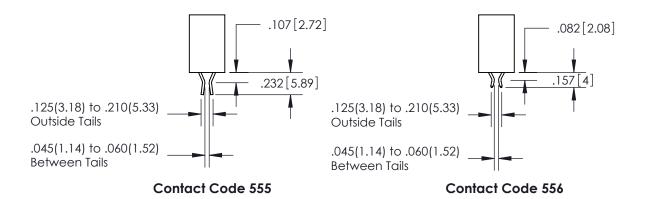

ISSUE NUMBER

ORIGINAL

1

.152[3.86] .362[9.19] .125(3.18) to .210(5.33) .045(1.14) to .060(1.52)

**Contact Code 558** 

**Contact Code 559** 

**Contact Code 560** 

| 345/395 SERIES CARD EDGE CONNECTOR          |
|---------------------------------------------|
| CONTACT CODE 555,556,558,559,560 DIMENSIONS |