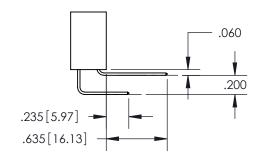

Outside Tails

Between Tails

|          | ACAD REFERE    | NCE NO. | 345-EN           | G-MASTER |
|----------|----------------|---------|------------------|----------|
| S        | DRAWN: R.STA   | .MONICA | DATE:MAY.16/2017 |          |
| <u> </u> | CHECKED:       |         | DATE:            |          |
|          | SCALE:         | 1:1     | SHEET            | 2 OF 2   |
|          | DRAWING NUMBER |         | ISSUE            |          |
|          | 345-ENG-MASTER |         | 1                |          |