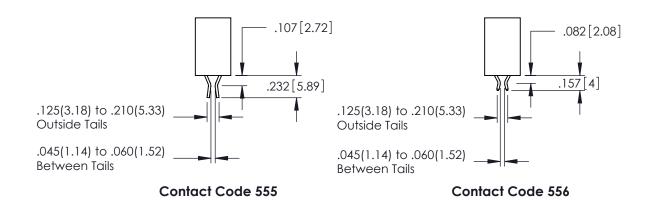

345-ENG-MASTER

**Contact Code 558** 

## **Contact Code 559**

**Contact Code 560** 

INSULATOR MATERIAL: THERMOPLASTIC POLYESTER, UL 94V-0

DAP MATERIAL AVAILABLE UPON REQUEST

CONTACT MATERIAL; COPPER ALLOY

CONTACT PLATING: GOLD ON THE MATING AREA, TIN PLATING ON THE CONTACT TAILS, NICKEL UNDERPLATE

345/395 SERIES CARD EDGE CONNECTOR CONTACT CODE 555,556,558,559,560 DIMENSIONS

YOUR CONNECTION TO QUALITY & SERVICE

| ACAD REFERENCE NO. 345-ENG-MA |                     |                  |  |
|-------------------------------|---------------------|------------------|--|
| S                             | DRAWN: R.STA.MONICA | DATE:MAY.16/2017 |  |
|                               | CHECKED:            | DATE:            |  |
| ,                             | SCALE: 1:1          | SHEET 2 OF 2     |  |
| ED                            | DRAWING NUMBER      | ISSUE            |  |