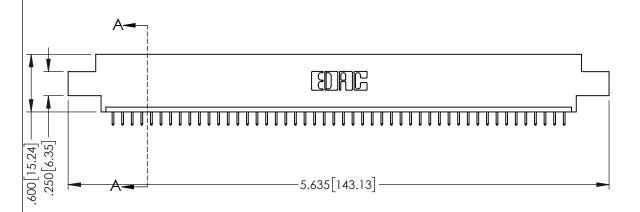

- INSULATOR MATERIAL: THERMOPLASTIC PBT BLACK, UL 94V-0
- CONTACT MATERIAL; COPPER TIN ALLOY CONTACT PLATING: GOLD ON THE MATING AREA, TIN PLATING ON THE CONTACT TAILS, NICKEL UNDERPLATE

| 345/395 SERIES CARD EDGE CONNECTOR |
|------------------------------------|
| PART NUMBER: 395-048-525-604       |

| ACAD REFERENCE NO. 345-ENG-MASTER |                  |       |  |
|-----------------------------------|------------------|-------|--|
| DRAWN: R.STA.MONICA               | DATE:MAY.16/2017 |       |  |
| CHECKED:                          | DATE:            |       |  |
| SCALE: 1:1                        | SHEET 1          | OF 2  |  |
| DRAWING NUMBER                    |                  | ISSUE |  |
| 345-ENG-MASTER                    |                  | 1 1   |  |