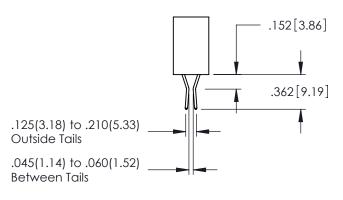

345-ENG-MASTER

**Contact Code 558** 

## **Contact Code 559**

**Contact Code 560** 

INSULATOR MATERIAL: THERMOPLASTIC POLYESTER, UL 94V-0

DAP MATERIAL AVAILABLE UPON REQUEST

CONTACT MATERIAL; COPPER ALLOY

CONTACT PLATING: GOLD ON THE MATING AREA, TIN PLATING ON THE CONTACT TAILS, NICKEL UNDERPLATE