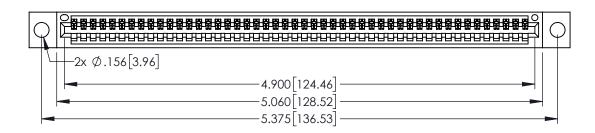

- INSULATOR MATERIAL: THERMOPLASTIC PBT BLACK, UL 94V-0
- CONTACT MATERIAL; COPPER TIN ALLOY CONTACT PLATING: GOLD ON THE MATING AREA, TIN PLATING ON THE CONTACT TAILS, NICKEL UNDERPLATE

| 345/395 SERIES CARD EDGE CONNECTOR |
|------------------------------------|
| PART NUMBER: 395-048-525-604       |

| ACAD REFERENCE NO. 345-ENG-MASTER |                  |       |  |
|-----------------------------------|------------------|-------|--|
| DRAWN: R.STA.MONICA               | DATE:MAY.16/2017 |       |  |
| CHECKED:                          | DATE:            |       |  |
| SCALE: 1:1                        | SHEET 1          | OF 2  |  |
| DRAWING NUMBER                    |                  | ISSUE |  |
| 345-ENG-MASTER                    |                  | 1 1   |  |