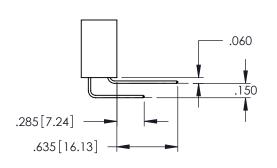

<u>Contact Dimensions:</u>
525-P.C. Tail .018 Sq.(0.46 Sq.) - Tail LG=.150(3.81)
.100 (2.54) Contact Spacing x .200 (5.08) Row Spacing

1

..330[8.38] CARD SLOT .160[4.06] POINT OF CONTACT **SECTION A-A** 