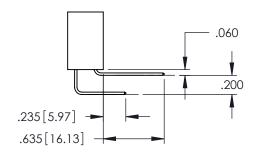

<u>Contact Dimensions:</u>
525-P.C. Tail .018 Sq.(0.46 Sq.) - Tail LG=.150(3.81)
.100 (2.54) Contact Spacing x .200 (5.08) Row Spacing

1

..330[8.38] CARD SLOT .160[4.06] POINT OF CONTACT **SECTION A-A** 