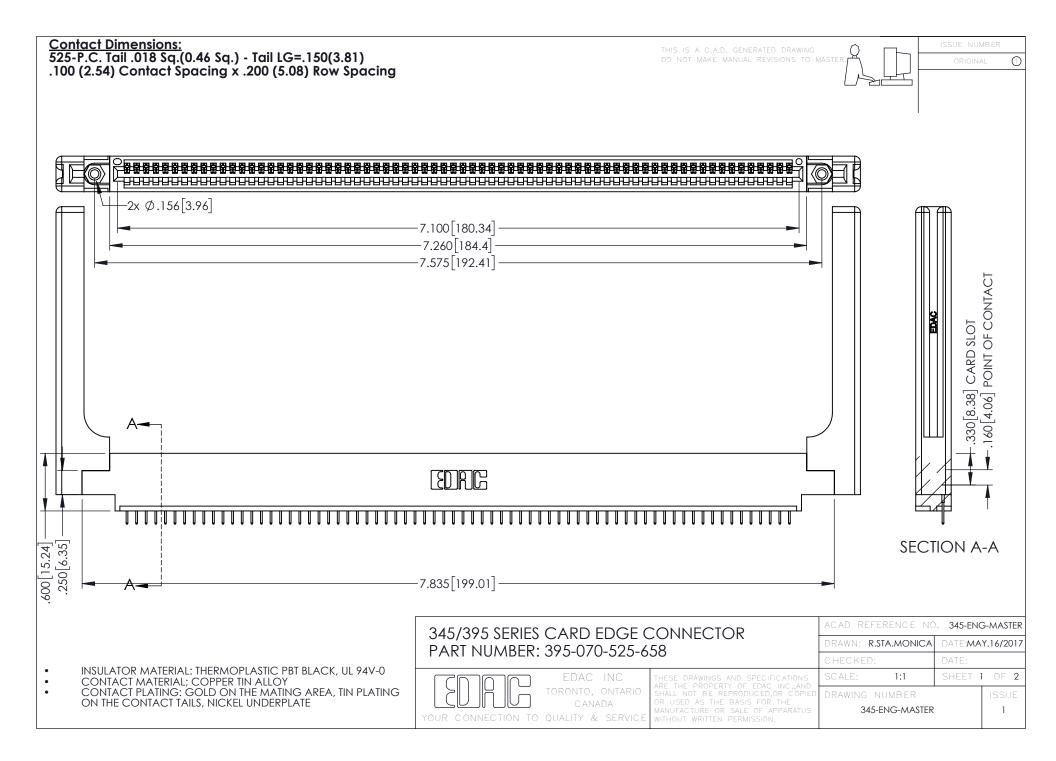

## 345/395 SERIES CARD EDGE CONNECTOR CONTACT CODE 555,556,558,559,560 DIMENSIONS

YOUR CONNECTION TO QUALITY & SERVICE

|    | ACAD REFERENCE NO. 345-ENG-MASTER |                  |
|----|-----------------------------------|------------------|
| 3  | DRAWN: R.STA.MONICA               | DATE:MAY.16/2017 |
|    | CHECKED:                          | DATE:            |
| ,  | SCALE: 1:1                        | SHEET 2 OF 2     |
| ΞD | DRAWING NUMBER                    | ISSUE            |