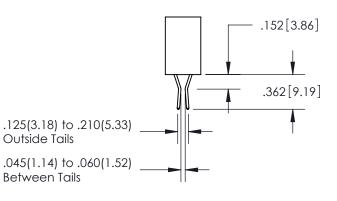

**Contact Dimensions:** 523-P.C. Tail .025 Sq.(0.64 Sq.) - Tail LG=.390(9.91) .100 (2.54) Contact Spacing x .200 (5.08) **Row Spacing** 

INSULATOR MATERIAL: THERMOPLASTIC PBT, UL 94V-0 CONTACT MATERIAL; COPPER TIN ALLOY CONTACT PLATING: GOLD ON THE MATING AREA, TIN PLATING ON THE CONTACT TAILS, NICKEL UNDERPLATE