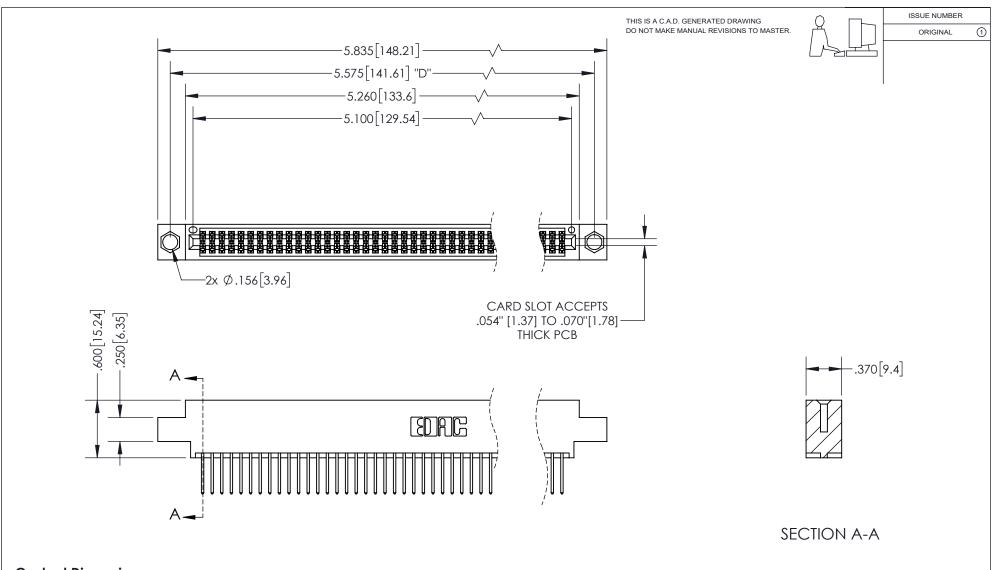

## 345/395 SERIES CARD EDGE CONNECTOR PART NUMBER: 395-100-523-804

YOUR CONNECTION TO QUALITY & SERVICE

**EDAC INC** TORONTO, ONTARIO CANADA

THESE DRAWINGS AND SPECIFICATIONS ARE THE PROPERTY OF EDAC INC.,AND SHALL NOT BE REPRODUCED, OR COPIED OR USED AS THE BASIS FOR THE MANUFACTURE OR SALE OF APPARATUS WITHOUT WRITTEN PERMISSION.

| ACAD REFERENCE NO.  | 345-ENG-MASTER   |
|---------------------|------------------|
| DRAWN: R.STA.MONICA | DATE:MAY.16/2017 |
| CHECKED:            | DATE:            |
| SCALE: 1:1          | SHEET 1 OF 2     |
| DRAWING NUMBER      | ISSUE            |
| 345-ENG-MASTER      | 1                |