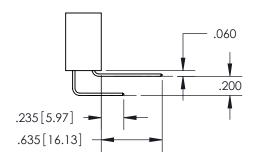

CONTACT MATERIAL; COPPER TIN ALLOY CONTACT PLATING: GOLD ON THE MATING AREA, TIN PLATING ON THE CONTACT TAILS, NICKEL UNDERPLATE

## 345/395 SERIES CARD EDGE CONNECTOR PART NUMBER: 395-100-523-804

YOUR CONNECTION TO QUALITY & SERVICE

**EDAC INC** TORONTO, ONTARIO CANADA

THESE DRAWINGS AND SPECIFICATIONS ARE THE PROPERTY OF EDAC INC.,AND SHALL NOT BE REPRODUCED, OR COPIED OR USED AS THE BASIS FOR THE MANUFACTURE OR SALE OF APPARATUS WITHOUT WRITTEN PERMISSION.

| ACAD REFERENCE NO.  | 345-ENG-MASTER   |
|---------------------|------------------|
| DRAWN: R.STA.MONICA | DATE:MAY.16/2017 |
| CHECKED:            | DATE:            |
| SCALE: 1:1          | SHEET 1 OF 2     |
| DRAWING NUMBER      | ISSUE            |
| 345-ENG-MASTER      | 1                |



ORIGINAL 1

ISSUE NUMBER









**Contact Code 558** 

## **Contact Code 559**

Contact Code 560

- INSULATOR MATERIAL: THERMOPLASTIC POLYESTER, UL 94V-0
- DAP MATERIAL AVAILABLE UPON REQUEST
- CONTACT MATERIAL; COPPER ALLOY

CONTACT PLATING: GOLD ON THE MATING AREA, TIN PLATING ON THE CONTACT TAILS, NICKEL UNDERPLATE

\*FOR ALL OTHER SPECIFICATIONS REFER TO SHEET 3\*

## 345/395 SERIES CARD EDGE CONNECTOR CONTACT CODE 555,556,558,559,560 DIMENSIONS

YOUR CONNECTION TO QUALITY & SERVICE

**EDAC INC** TORONTO, ONTARIO CANADA

THESE DRAWINGS AND SPECIFICATIONS ARE THE PROPERTY OF EDAC INC.,AND SHALL NOT BE REPRODUCED, OR COPIED OR USED AS THE BASIS FOR THE MANUFACTURE OR SALE OF APPARATUS WITHOUT WRITTEN PERMISSION.

| ACAD REFERENCE NO.  | 345-ENG-MASTER   |
|---------------------|------------------|
| DRAWN: R.STA.