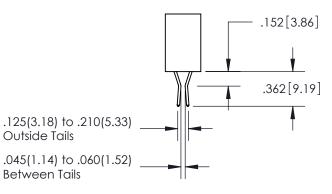

## Contact Code 559

**Contact Code 560** 

- INSULATOR MATERIAL: THERMOPLASTIC POLYESTER, UL 94V-0
- DAP MATERIAL AVAILABLE UPON REQUEST
- CONTACT MATERIAL; COPPER ALLOY

CONTACT PLATING: GOLD ON THE MATING AREA, TIN PLATING ON THE CONTACT TAILS, NICKEL UNDERPLATE

## 345/395 SERIES CARD EDGE CONNECTOR CONTACT CODE 555,556,558,559,560 DIMENSIONS

YOUR CONNECTION TO QUALITY & SERVICE

**EDAC INC** TORONTO, ONTARIO CANADA

THESE DRAWINGS AND SPECIFICATIONS ARE THE PROPERTY OF EDAC INC.,AND SHALL NOT BE REPRODUCED, OR COPIED OR USED AS THE BASIS FOR THE MANUFACTURE OR SALE OF APPARATUS WITHOUT WRITTEN PERMISSION.