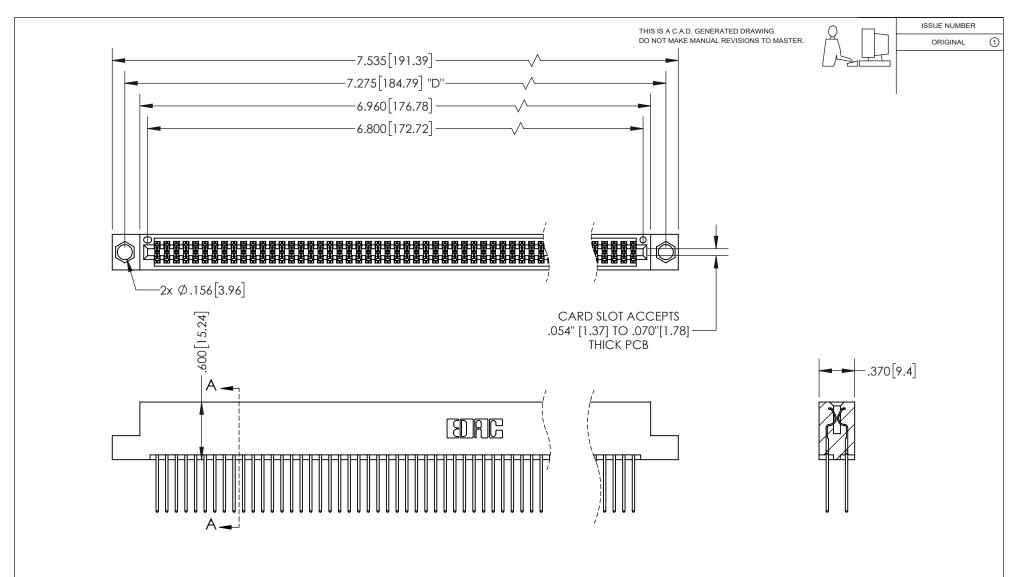

## 345/395 SERIES CARD EDGE CONNECTOR PART NUMBER: 395-134-540-204

YOUR CONNECTION TO QUALITY & SERVICE

**EDAC INC** TORONTO, ONTARIO CANADA

THESE DRAWINGS AND SPECIFICATIONS ARE THE PROPERTY OF EDAC INC.,AND SHALL NOT BE REPRODUCED, OR COPIED OR USED AS THE BASIS FOR THE MANUFACTURE OR SALE OF APPARATUS WITHOUT WRITTEN PERMISSION.

| SECTION A-A |                     |                  |          |  |
|-------------|---------------------|------------------|----------|--|
|             | ACAD REFERENCE NO.  | 345-ENC          | G-MASTER |  |
|             | DRAWN: R.STA.MONICA | DATE:MAY.16/2017 |          |  |
|             | CHECKED:            | DATE:            |          |  |
|             | SCALE: 1:1          | SHEET            | OF 2     |  |
|             | DRAWING NUMBER      |                  | ISSUE    |  |