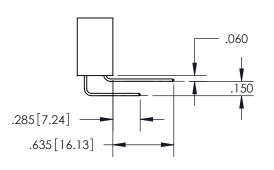

## Contact Code 559

**Contact Code 560** 

- INSULATOR MATERIAL: THERMOPLASTIC POLYESTER, UL 94V-0
- DAP MATERIAL AVAILABLE UPON REQUEST
- CONTACT MATERIAL; COPPER ALLOY

CONTACT PLATING: GOLD ON THE MATING AREA, TIN PLATING ON THE CONTACT TAILS, NICKEL UNDERPLATE

## 345/395 SERIES CARD EDGE CONNECTOR CONTACT CODE 555,556,558,559,560 DIMENSIONS

YOUR CONNECTION TO QUALITY & SERVICE

**EDAC INC** TORONTO, ONTARIO CANADA

THESE DRAWINGS AND SPECIFICATIONS ARE THE PROPERTY OF EDAC INC.,AND SHALL NOT BE REPRODUCED, OR COPIED OR USED AS THE BASIS FOR THE MANUFACTURE OR SALE OF APPARATUS WITHOUT WRITTEN PERMISSION.