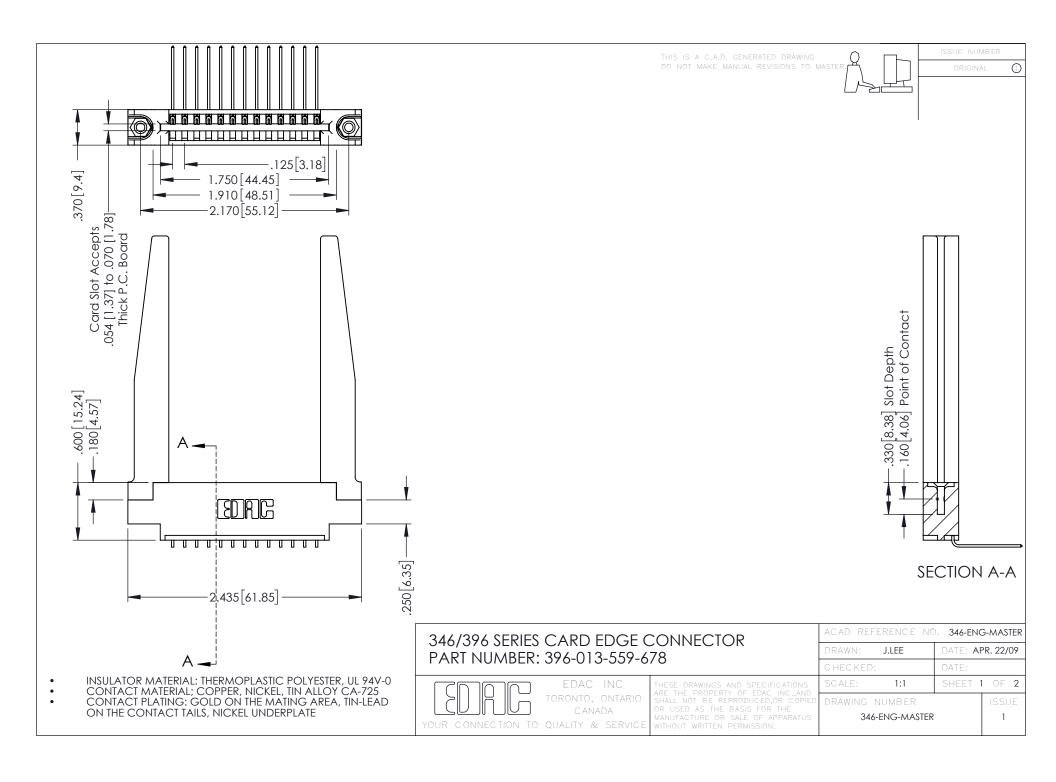

**Contact Code 555** 

**Contact Code 556** 

INSULATOR MATERIAL: THERMOPLASTIC POLYESTER, UL 94V-0 CONTACT MATERIAL; COPPER, NICKEL, TIN ALLOY CA-725

CONTACT PLATING: GOLD ON THE MATING AREA, TIN-LEAD ON THE CONTACT TAILS, NICKEL UNDERPLATE

## 346/396 SERIES CARD EDGE CONNECTOR CONTACT CODE 555,556,558,559,560 DIMENSIONS

YOUR CONNECTION TO QUALITY & SERVICE

|   | ACAD REFERENCE NO. 346-ENG-MASTER |                         |
|---|-----------------------------------|-------------------------|
|   | DRAWN: J.LEE                      | DATE: <b>APR. 22/09</b> |
|   | CHECKED:                          | DATE:                   |
|   | SCALE: 1:1                        | SHEET 2 OF 2            |
| D | DRAWING NUMBER                    | ISSUE                   |

346-ENG-MASTER