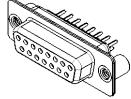

|  | 628 SERIES D-SUB CONNECTOR                                                     |                                                                                                                                                                                                                | SW REFERENCE NO.: 628 ASSEMBLY |                  |       |
|--|--------------------------------------------------------------------------------|----------------------------------------------------------------------------------------------------------------------------------------------------------------------------------------------------------------|--------------------------------|------------------|-------|
|  |                                                                                |                                                                                                                                                                                                                | DRAWN: C.B                     | DATE: AUG. 01/20 | 018   |
|  |                                                                                |                                                                                                                                                                                                                | CHECKED:                       | DATE:            |       |
|  | EDAG INC<br>TORONTO, ONTARIO<br>CANADA<br>YOUR CONNECTION TO QUALITY & SERVICE | THESE DRAWINGS AND SPECIFICATIONS<br>ARE THE PROPERTY OF EDAC INC.,AND<br>SHALL NOT BE REPRODUCED,OR COPIED<br>OR USED AS THE BASIS FOR THE<br>MANUFACTURE OR SALE OF APPARATUS<br>WITHOUT WRITTEN PERMISSION. | SCALE: 1:1                     | SHEET 1 OF       | 1     |
|  |                                                                                |                                                                                                                                                                                                                | DRAWING NUMBER: 628-015-       | 820-249          | ISSUE |
|  |                                                                                |                                                                                                                                                                                                                | PART NUMBER: 628-015-          | 620-249          | 1     |