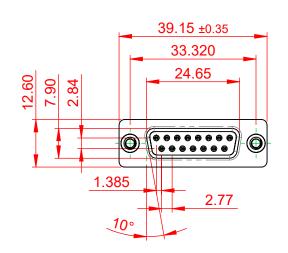

6.0 ±0.35

(1)

THIS SERIES FULLY CONFORMS TO THE EUROPEAN UNION DIRECTIVES 2011/65/EU FOR RoHS COMPLIANCY.

COMPLIANT

## NOTES:

MATERIAL:

HOUSING: THERMOPLASTIC POLYESTER, UL94V-0 SHELL: STEEL, TIN PLATED CONTACT: COPPER ALLOY, 30µ GOLD PLATED OPERATING TEMPERATURE: -55°C to +85°C

CURRENT RATING: 3A PER CONTACT CONTACT RESISTANCE: 25mΩ MAX. INSULATOR RESISTANCE: 5000MΩ min. DIELECTRIC WITHSTANDING VOLTAGE: 1000V AC rms