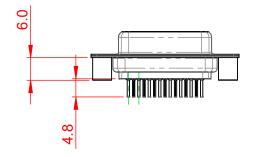

6.0 ±0.35

(1)

THIS SERIES FULLY CONFORMS TO THE EUROPEAN UNION DIRECTIVES 2011/65/EU FOR RoHS COMPLIANCY.

COMPLIANT