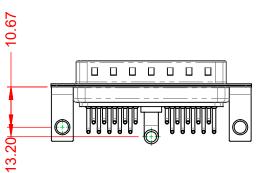

THIS IS A C.A.D. GENERATED DRAWING TOLERANCE UNLESS OTHERWISE SPECIFIED DO NOT MAKE MANUAL REVISIONS TO MASTER. .X ±0.25

|         | ISSUE NUMBER |  |
|---------|--------------|--|
| ORIGINA | AL.          |  |

(1)

.XX ±0.13 .XXX ±0.05