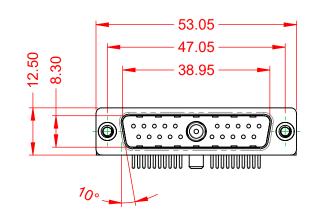

THIS IS A C.A.D. GENERATED DRAWING TOLERANCE UNLESS OTHERWISE SPECIFIED DO NOT MAKE MANUAL REVISIONS TO MASTER. .X ±0.25

|         | ISSUE NUMBER |  |
|---------|--------------|--|
| ORIGINA | AL.          |  |

(1)

.XX ±0.13 .XXX ±0.05