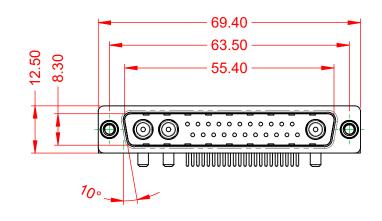

| ISSUE NUMBER |     |
|--------------|-----|
| ORIGINAL     | (1) |

NOTES:

MATERIAL: HOUSING: SHELL: CONTACT:

THERMOPLASTIC POLYESTER, UL94V-0 STEEL, TIN PLATED COPPER ALLOY, GOLD FLASH PLATED

## 10.67 O 13.20

| OPERATING TEMPERATURE:                                       | -55°C ~ 125°C             |
|--------------------------------------------------------------|---------------------------|
| POWER/CO-AX CONTACT RATING:<br>(IF PRESENT)                  | 20A (CURRENT              |
| SIGNAL CONTACT CURRENT RATING:<br>SIGNAL CONTACT RESISTANCE: | 5A PER CONTA<br>10mΩ MAX. |
| INSULATOR RESISTANCE:                                        | 5000MΩ min.               |

.XX ±0.13 .XXX ±0.05

DIELECTRIC WITHSTANDING VOLTAGE: VT)

TACT

1000V AC rms

|  | COMBINATION D-SUB                    |                                                                      | SW REFERENCE NO.: 629 COMBO ASSEMBLY |                  |       |  |
|--|--------------------------------------|----------------------------------------------------------------------|--------------------------------------|------------------|-------|--|
|  |                                      |                                                                      | DRAWN: C.B                           | DATE: JAN. 01/20 | 19    |  |
|  |                                      |                                                                      | CHECKED:                             | DATE:            |       |  |
|  | EDAC INC                             | THESE DRAWINGS AND SPECIFICATIONS<br>ARE THE PROPERTY OF EDAC INCAND | SCALE: (IN C.A.D. 1:1)               | SHEET 1 OF       | 2     |  |
|  | TORONTO, ONTARIO<br>CANADA           | SHALL NOT BE REPRODUCED, OR COPIED OR USED AS THE BASIS FOR THE      | DRAWING NUMBER: 629-25W              | 3240-2TE         | ISSUE |  |
|  | YOUR CONNECTION TO QUALITY & SERVICE | MANUFACTURE OR SALE OF APPARATUS<br>WITHOUT WRITTEN PERMISSION.      | PART NUMBER: 629-25W                 | 3240-2TE         | 1     |  |