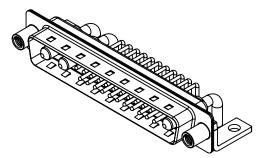

.XX ±0.13 .XXX ±0.05

DIELECTRIC WITHSTANDING VOLTAGE: VT)

TACT

1000V AC rms

|  | COMBINATION D-SUB                    |                                                                      | SW REFERENCE NO.: 629 COMBO ASSEMBLY |                  |       |  |
|--|--------------------------------------|----------------------------------------------------------------------|--------------------------------------|------------------|-------|--|
|  |                                      |                                                                      | DRAWN: C.B                           | DATE: JAN. 01/20 | 19    |  |
|  |                                      |                                                                      | CHECKED:                             | DATE:            |       |  |
|  | EDAC INC                             | THESE DRAWINGS AND SPECIFICATIONS<br>ARE THE PROPERTY OF EDAC INCAND | SCALE: (IN C.A.D. 1:1)               | SHEET 1 OF       | 2     |  |
|  | TORONTO, ONTARIO<br>CANADA           | SHALL NOT BE REPRODUCED, OR COPIED OR USED AS THE BASIS FOR THE      | DRAWING NUMBER: 629-25W              | 3240-2TE         | ISSUE |  |
|  | YOUR CONNECTION TO QUALITY & SERVICE | MANUFACTURE OR SALE OF APPARATUS<br>WITHOUT WRITTEN PERMISSION.      | PART NUMBER: 629-25W                 | 3240-2TE         | 1     |  |