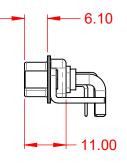

## 10.67 O 13.20

| OPERATING TEMPERATURE:                                       | -55°C ~ 125°C             |
|--------------------------------------------------------------|---------------------------|
| POWER/CO-AX CONTACT RATING:<br>(IF PRESENT)                  | 20A (CURRENT              |
| SIGNAL CONTACT CURRENT RATING:<br>SIGNAL CONTACT RESISTANCE: | 5A PER CONTA<br>10mΩ MAX. |
| INSULATOR RESISTANCE:                                        | 5000MΩ min.               |