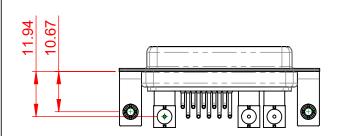

.XXX ±0.05

|          |                                                                        |                                                                                                                                       | SW REFERENCE NO.: 630 COMBO ASSEMBLY |                  |       |
|----------|------------------------------------------------------------------------|---------------------------------------------------------------------------------------------------------------------------------------|--------------------------------------|------------------|-------|
|          |                                                                        |                                                                                                                                       | DRAWN: C.B                           | DATE: JAN. 01/20 | 19    |
|          |                                                                        |                                                                                                                                       | CHECKED:                             | DATE:            |       |
| EDAC INC | THESE DRAWINGS AND SPECIFICATIONS<br>ARE THE PROPERTY OF EDAC INC.,AND | SCALE: (IN C.A.D. 1:1)                                                                                                                | SHEET 1 OF                           | 2                |       |
|          | YOUR CONNECTION TO QUALITY & SERVICE                                   | SHALL NOT BE REPRODUCED, OR COPIED<br>OR USED AS THE BASIS FOR THE<br>MANUFACTURE OR SALE OF APPARATUS<br>WITHOUT WRITTEN PERMISSION. | DRAWING NUMBER: 630-13W3640-7NB      |                  | ISSUE |
|          |                                                                        |                                                                                                                                       | PART NUMBER: 630-13W3                | 3640-7NB         | 1     |