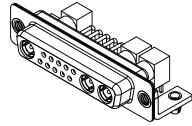

.XXX ±0.05

|          |                                                                        |                                                                                                                                       | SW REFERENCE NO.: 630 COMBO ASSEMBLY |                  |       |
|----------|------------------------------------------------------------------------|---------------------------------------------------------------------------------------------------------------------------------------|--------------------------------------|------------------|-------|
|          |                                                                        |                                                                                                                                       | DRAWN: C.B                           | DATE: JAN. 01/20 | 19    |
|          |                                                                        |                                                                                                                                       | CHECKED:                             | DATE:            |       |
| EDAC INC | THESE DRAWINGS AND SPECIFICATIONS<br>ARE THE PROPERTY OF EDAC INC.,AND | SCALE: (IN C.A.D. 1:1)                                                                                                                | SHEET 1 OF                           | 2                |       |
|          | YOUR CONNECTION TO QUALITY & SERVICE                                   | SHALL NOT BE REPRODUCED, OR COPIED<br>OR USED AS THE BASIS FOR THE<br>MANUFACTURE OR SALE OF APPARATUS<br>WITHOUT WRITTEN PERMISSION. | DRAWING NUMBER: 630-13W3640-7NB      |                  | ISSUE |
|          |                                                                        |                                                                                                                                       | PART NUMBER: 630-13W3                | 3640-7NB         | 1     |