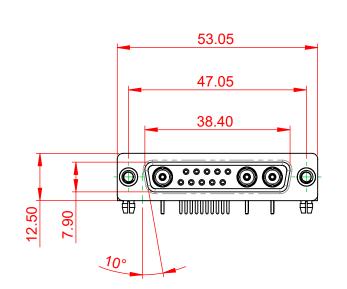

## NOTES:

| MATERIAL:<br>HOUSING:<br>SHELL:<br>CONTACT: | THERMOPLASTIC POLYESTER, UL94V-0<br>STEEL, NICKEL PLATED<br>COPPER ALLOY, 30µ GOLD PLATED |
|---------------------------------------------|-------------------------------------------------------------------------------------------|
| OPERATING TEMPERATURE:                      | -55°C ~ 125°C                                                                             |

POWER/CO-AX CONTACT RATING: 75Ω (IMPEDANCE) (IF PRESENT) SIGNAL CONTACT CURRENT RATING: 5A PER CONTACT SIGNAL CONTACT RESISTANCE: 10mΩ MAX.

**INSULATOR RESISTANCE:** DIELECTRIC WITHSTANDING VOLTAGE:

.XX ±0.13

.XXX ±0.05



|          |                                                                        |