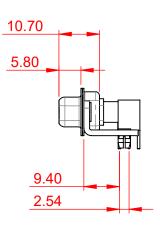

.XXX ±0.05

|          |                                                                        |                                                                                                                                       | SW REFERENCE NO.: 630 COMBO ASSEMBLY |                  |       |
|----------|------------------------------------------------------------------------|---------------------------------------------------------------------------------------------------------------------------------------|--------------------------------------|------------------|-------|
|          |                                                                        |                                                                                                                                       | DRAWN: C.B                           | DATE: JAN. 01/20 | 19    |
|          |                                                                        |                                                                                                                                       | CHECKED:                             | DATE:            |       |
| EDAC INC | THESE DRAWINGS AND SPECIFICATIONS<br>ARE THE PROPERTY OF EDAC INC.,AND | SCALE: (IN C.A.D. 1:1)                                                                                                                | SHEET 1 OF                           | 2                |       |
|          | YOUR CONNECTION TO QUALITY & SERVICE                                   | SHALL NOT BE REPRODUCED, OR COPIED<br>OR USED AS THE BASIS FOR THE<br>MANUFACTURE OR SALE OF APPARATUS<br>WITHOUT WRITTEN PERMISSION. | DRAWING NUMBER: 630-13W3640-7NB      |                  | ISSUE |
|          |                                                                        |                                                                                                                                       | PART NUMBER: 630-13W3                | 3640-7NB         | 1     |