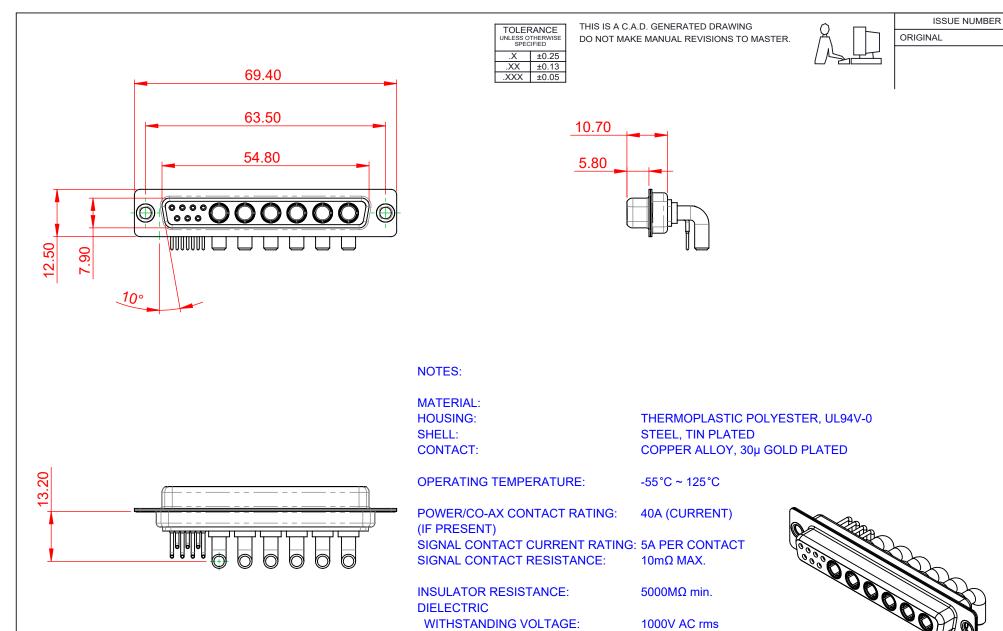

1000V AC rms

THIS SERIES FULLY CONFORMS TO THE EUROPEAN UNION DIRECTIVES 2011/65/EU FOR RoHS COMPLIANCY.

|                                | EDAC INC         | ARE       |  |
|--------------------------------|------------------|-----------|--|
|                                | TORONTO, ONTARIO | SHA       |  |
|                                | CANADA           | OR<br>MAI |  |
| ONNECTION TO QUALITY & SERVICE |                  |           |  |

WITHSTANDING VOLTAGE:

DIELECTRIC

ANUFACTURE OR SALE OF APPARATUS THOUT WRITTEN PERMISSION.

| SW REFERENCE NO.: 630 COMBO ASSEMBLY |                    |  |  |
|--------------------------------------|--------------------|--|--|
| DRAWN: C.B                           | DATE: JAN. 01/2019 |  |  |
| CHECKED:                             | DATE:              |  |  |
| SCALE: (IN C.A.D. 1:1)               | SHEET 1 OF 2       |  |  |
| DRAWING NUMBER: 630                  | -13W6640-4T1 ISSUE |  |  |
| PART NUMBER: 630                     | -13W6640-4T1 1     |  |  |
|                                      |                    |  |  |