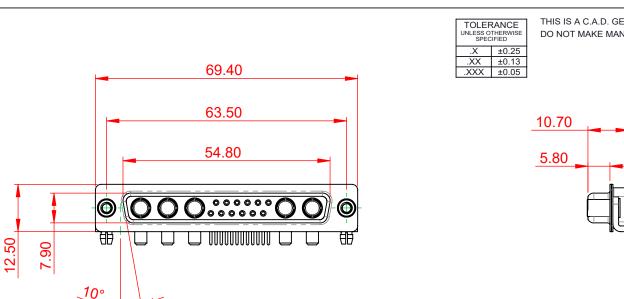

THIS IS A C.A.D. GENERATED DRAWING DO NOT MAKE MANUAL REVISIONS TO MASTER.

**ISSUE NUMBER** 

ORIGINAL

(1)

THERMOPLASTIC POLYESTER, UL94V-0 STEEL, NICKEL PLATED

COPPER ALLOY, GOLD FLASH PLATED

30A (CURRENT) SIGNAL CONTACT CURRENT RATING: 5A PER CONTACT