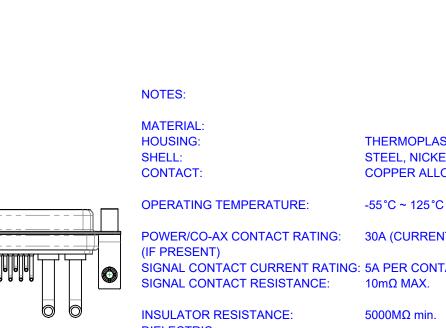

THIS IS A C.A.D. GENERATED DRAWING DO NOT MAKE MANUAL REVISIONS TO MASTER.

**ISSUE NUMBER** 

ORIGINAL

(1)

THERMOPLASTIC POLYESTER, UL94V-0 STEEL, NICKEL PLATED

COPPER ALLOY, GOLD FLASH PLATED

30A (CURRENT) SIGNAL CONTACT CURRENT RATING: 5A PER CONTACT

 $10m\Omega$  MAX.

DIELECTRIC WITHSTANDING VOLTAGE:

1000V AC rms

|                                                                                |                                                                                                                                                                                                                | SW REFERENCE NO.: 630 COMBO ASSEMBLY |                  |       |
|--------------------------------------------------------------------------------|----------------------------------------------------------------------------------------------------------------------------------------------------------------------------------------------------------------|--------------------------------------|------------------|-------|
|                                                                                |                                                                                                                                                                                                                | DRAWN: C.B                           | DATE: JAN. 01/20 | 19    |
|                                                                                |                                                                                                                                                                                                                | CHECKED:                             | DATE:            |       |
| EDAC INC<br>TORONTO, ONTARIO<br>CANADA<br>YOUR CONNECTION TO QUALITY & SERVICE | THESE DRAWINGS AND SPECIFICATIONS<br>ARE THE PROPERTY OF EDAC INC.,AND<br>SHALL NOT BE REPRODUCED,OR COPIED<br>OR USED AS THE BASIS FOR THE<br>MANUFACTURE OR SALE OF APPARATUS<br>WITHOUT WRITTEN PERMISSION. | SCALE: (IN C.A.D. 1:1)               | SHEET 1 OF       | 2     |
|                                                                                |                                                                                                                                                                                                                | DRAWING NUMBER: 630-17W5250-3N5      |                  | ISSUE |
|                                                                                |                                                                                                                                                                                                                | PART NUMBER: 630-17W                 | 5250-3N5         | 1     |

THIS SERIES FULLY CONFOR THE EUROPEAN UNION DIRI 2011/65/EU FOR RoHS COMP

| RMS TO   |  |
|----------|--|
| ECTIVES  |  |
| PLIANCY. |  |
|          |  |