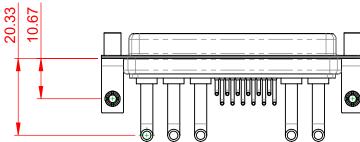

THIS IS A C.A.D. GENERATED DRAWING DO NOT MAKE MANUAL REVISIONS TO MASTER.

**ISSUE NUMBER** 

ORIGINAL

(1)

THERMOPLASTIC POLYESTER, UL94V-0 STEEL, NICKEL PLATED

COPPER ALLOY, GOLD FLASH PLATED

30A (CURRENT) SIGNAL CONTACT CURRENT RATING: 5A PER CONTACT