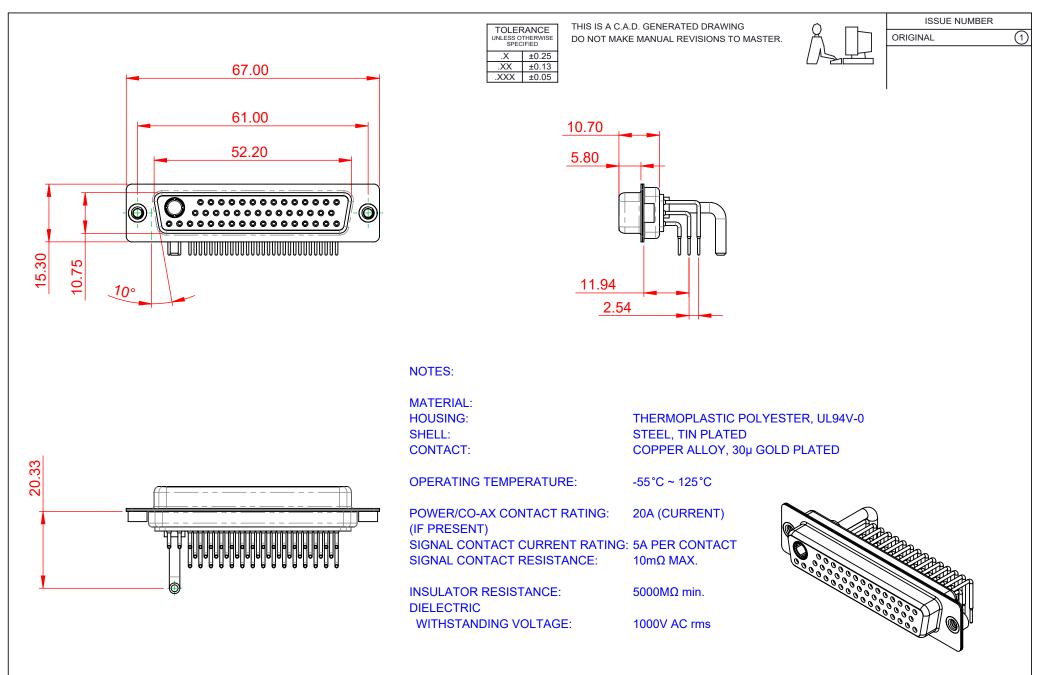

|   |                                      |                                                                                                                                       | SW REFERENCE NO.: 630 COMBO ASSEMBLY |                  |       |
|---|--------------------------------------|---------------------------------------------------------------------------------------------------------------------------------------|--------------------------------------|------------------|-------|
|   |                                      |                                                                                                                                       | DRAWN: C.B                           | DATE: JAN. 01/20 | 19    |
|   |                                      |