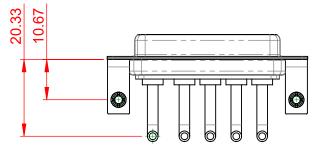

## 10.67 ۲ 0

**INSULATOR RESISTANCE:** DIELECTRIC WITHSTANDING VOLTAGE: 5000MΩ min. 1000V AC rms

-55°C ~ 125°C

| COMBINATION D-SUB                                                              |                                                                                                                                                                                                                | SW REFERENCE NO.: 630 COMBO ASSEMBLY |                  |       |
|--------------------------------------------------------------------------------|----------------------------------------------------------------------------------------------------------------------------------------------------------------------------------------------------------------|--------------------------------------|------------------|-------|
|                                                                                |                                                                                                                                                                                                                | DRAWN: C.B                           | DATE: JAN. 01/20 | 19    |
|                                                                                |                                                                                                                                                                                                                | CHECKED:                             | DATE:            |       |
| EDAC INC<br>TORONTO, ONTARIO<br>CANADA<br>YOUR CONNECTION TO QUALITY & SERVICE | THESE DRAWINGS AND SPECIFICATIONS<br>ARE THE PROPERTY OF EDAC INC.,AND<br>SHALL NOT BE REPRODUCED,OR COPIED<br>OR USED AS THE BASIS FOR THE<br>MANUFACTURE OR SALE OF APPARATUS<br>WITHOUT WRITTEN PERMISSION. | SCALE: (IN C.A.D. 1:1)               | SHEET 1 OF       | 2     |
|                                                                                |                                                                                                                                                                                                                | DRAWING NUMBER: 630-5W5-650-2NB      |                  | ISSUE |
|                                                                                |                                                                                                                                                                                                                | PART NUMBER: 630-5W5                 | -650-2NB         | 1     |