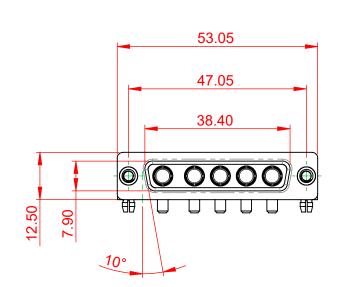

**INSULATOR RESISTANCE:** DIELECTRIC WITHSTANDING VOLTAGE: 5000MΩ min. 1000V AC rms

-55°C ~ 125°C

| COMBINATION D-SUB                                                              |                                                                                                                                                                                                                | SW REFERENCE NO.: 630 COMBO ASSEMBLY |                  |       |
|--------------------------------------------------------------------------------|----------------------------------------------------------------------------------------------------------------------------------------------------------------------------------------------------------------|--------------------------------------|------------------|-------|
|                                                                                |                                                                                                                                                                                                                | DRAWN: C.B                           | DATE: JAN. 01/20 | 19    |
|                                                                                |                                                                                                                                                                                                                | CHECKED:                             | DATE:            |       |
| EDAC INC<br>TORONTO, ONTARIO<br>CANADA<br>YOUR CONNECTION TO QUALITY & SERVICE | THESE DRAWINGS AND SPECIFICATIONS<br>ARE THE PROPERTY OF EDAC INC.,AND<br>SHALL NOT BE REPRODUCED,OR COPIED<br>OR USED AS THE BASIS FOR THE<br>MANUFACTURE OR SALE OF APPARATUS<br>WITHOUT WRITTEN PERMISSION. | SCALE: (IN C.A.D. 1:1)               | SHEET 1 OF       | 2     |
|                                                                                |                                                                                                                                                                                                                | DRAWING NUMBER: 630-5W5-650-2NB      |                  | ISSUE |
|                                                                                |                                                                                                                                                                                                                | PART NUMBER: 630-5W5                 | -650-2NB         | 1     |