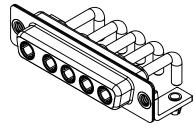

**INSULATOR RESISTANCE:** DIELECTRIC WITHSTANDING VOLTAGE: 5000MΩ min. 1000V AC rms

-55°C ~ 125°C

| COMBINATION D-SUB                                                              |                                                                                                                                                                                                                | SW REFERENCE NO.: 630 COMBO ASSEMBLY |                  |       |
|--------------------------------------------------------------------------------|----------------------------------------------------------------------------------------------------------------------------------------------------------------------------------------------------------------|--------------------------------------|------------------|-------|
|                                                                                |                                                                                                                                                                                                                | DRAWN: C.B                           | DATE: JAN. 01/20 | 19    |
|                                                                                |                                                                                                                                                                                                                | CHECKED:                             | DATE:            |       |
| EDAC INC<br>TORONTO, ONTARIO<br>CANADA<br>YOUR CONNECTION TO QUALITY & SERVICE | THESE DRAWINGS AND SPECIFICATIONS<br>ARE THE PROPERTY OF EDAC INC.,AND<br>SHALL NOT BE REPRODUCED,OR COPIED<br>OR USED AS THE BASIS FOR THE<br>MANUFACTURE OR SALE OF APPARATUS<br>WITHOUT WRITTEN PERMISSION. | SCALE: (IN C.A.D. 1:1)               | SHEET 1 OF       | 2     |
|                                                                                |                                                                                                                                                                                                                | DRAWING NUMBER: 630-5W5-650-2NB      |                  | ISSUE |
|                                                                                |                                                                                                                                                                                                                | PART NUMBER: 630-5W5                 | -650-2NB         | 1     |