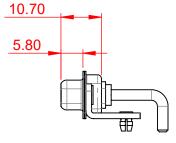

**INSULATOR RESISTANCE:** DIELECTRIC WITHSTANDING VOLTAGE: 5000MΩ min. 1000V AC rms

-55°C ~ 125°C

| COMBINATION D-SUB                                                              |                                                                                                                                                                                                                | SW REFERENCE NO.: 630 COMBO ASSEMBLY |                  |       |
|--------------------------------------------------------------------------------|----------------------------------------------------------------------------------------------------------------------------------------------------------------------------------------------------------------|--------------------------------------|------------------|-------|
|                                                                                |                                                                                                                                                                                                                | DRAWN: C.B                           | DATE: JAN. 01/20 | 19    |
|                                                                                |                                                                                                                                                                                                                | CHECKED:                             | DATE:            |       |
| EDAC INC<br>TORONTO, ONTARIO<br>CANADA<br>YOUR CONNECTION TO QUALITY & SERVICE | THESE DRAWINGS AND SPECIFICATIONS<br>ARE THE PROPERTY OF EDAC INC.,AND<br>SHALL NOT BE REPRODUCED,OR COPIED<br>OR USED AS THE BASIS FOR THE<br>MANUFACTURE OR SALE OF APPARATUS<br>WITHOUT WRITTEN PERMISSION. | SCALE: (IN C.A.D. 1:1)               | SHEET 1 OF       | 2     |
|                                                                                |                                                                                                                                                                                                                | DRAWING NUMBER: 630-5W5-650-2NB      |                  | ISSUE |
|                                                                                |                                                                                                                                                                                                                | PART NUMBER: 630-5W5                 | -650-2NB         | 1     |