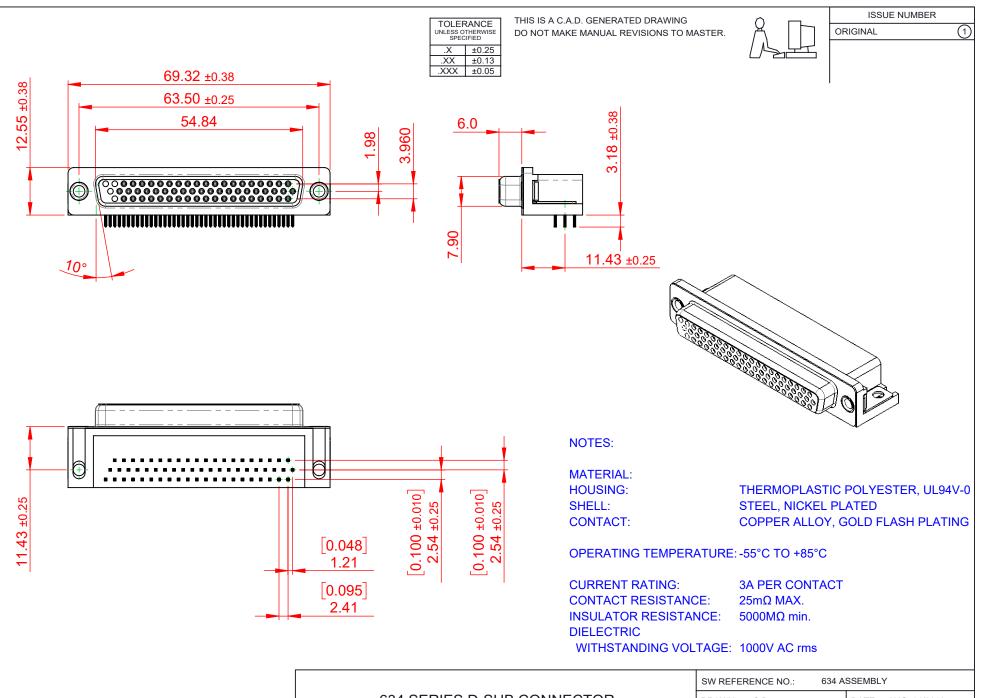

| <b>R#HS</b> |  |
|-------------|--|
| COMPLIANT   |  |

THIS SERIES FULLY CONFORMS TO THE EUROPEAN UNION DIRECTIVES 2011/65/EU FOR RoHS COMPLIANCY.

|  | 634 SERIES D-SUB (                     | DRAWN: C.B                                                                                                                                                                                                     | DATE: AUG. 01/20                | 018        |       |  |
|--|----------------------------------------|----------------------------------------------------------------------------------------------------------------------------------------------------------------------------------------------------------------|---------------------------------|------------|-------|--|
|  |                                        |                                                                                                                                                                                                                | CHECKED:                        | DATE:      |       |  |
|  | EDAC INC<br>TORONTO, ONTARIO<br>CANADA | THESE DRAWINGS AND SPECIFICATIONS<br>ARE THE PROPERTY OF EDAC INC.,AND<br>SHALL NOT BE REPRODUCED,OR COPIED<br>OR USED AS THE BASIS FOR THE<br>MANUFACTURE OR SALE OF APPARATUS<br>WITHOUT WRITTEN PERMISSION. | SCALE: (IN C.A.D. 1:1)          | SHEET 1 OF | 1     |  |
|  |                                        |                                                                                                                                                                                                                | DRAWING NUMBER: 634-062-263-011 |            | ISSUE |  |
|  |                                        |                                                                                                                                                                                                                | PART NUMBER: 634-062-2          | 263-011    | 1     |  |