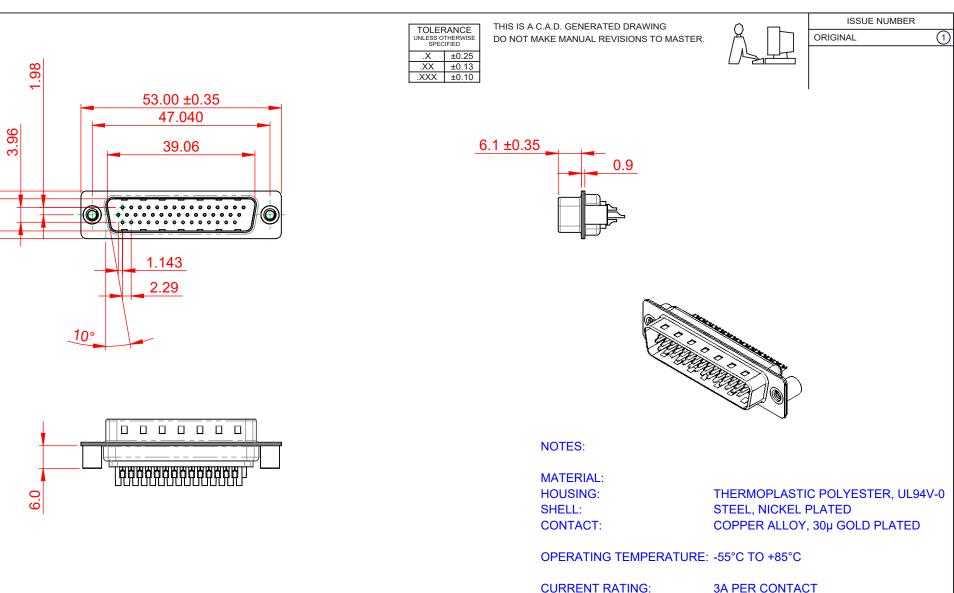

CONTACT RESISTANCE: **INSULATOR RESISTANCE:** DIELECTRIC WITHSTANDING VOLTAGE:

 $25m\Omega$  MAX.

5000MΩ min.

1000V AC rms

|                                        | SW REFERENCE NO.: 637 ASSEMBLY                                                                                                                                                                                 |                 |                              |         |      |       |    |
|----------------------------------------|----------------------------------------------------------------------------------------------------------------------------------------------------------------------------------------------------------------|-----------------|------------------------------|---------|------|-------|----|
| 637 SERIES D-SUB CONNECTOR             |                                                                                                                                                                                                                | DRAWN: C.B      |                              | DATE:   | AUG. | 01/20 | 18 |
|                                        |                                                                                                                                                                                                                | CHECKED:        |                              | DATE:   |      |       |    |
| EDAC INC<br>TORONTO, ONTARIO<br>CANADA | THESE DRAWINGS AND SPECIFICATIONS<br>ARE THE PROPERTY OF EDAC INC.,AND<br>SHALL NOT BE REPRODUCED,OR COPIED<br>OR USED AS THE BASIS FOR THE<br>MANUFACTURE OR SALE OF APPARATUS<br>WITHOUT WRITTEN PERMISSION. | SCALE: 1:1      |                              | SHEET   | 1    | OF    | 1  |
|                                        |                                                                                                                                                                                                                | DRAWING NUMBER: | WING NUMBER: 637-044-632-049 |         |      | ISSUE |    |
| NECTION TO QUALITY & SERVICE           |                                                                                                                                                                                                                | PART NUMBER:    | 637-044-6                    | 632-049 |      |       | 1  |