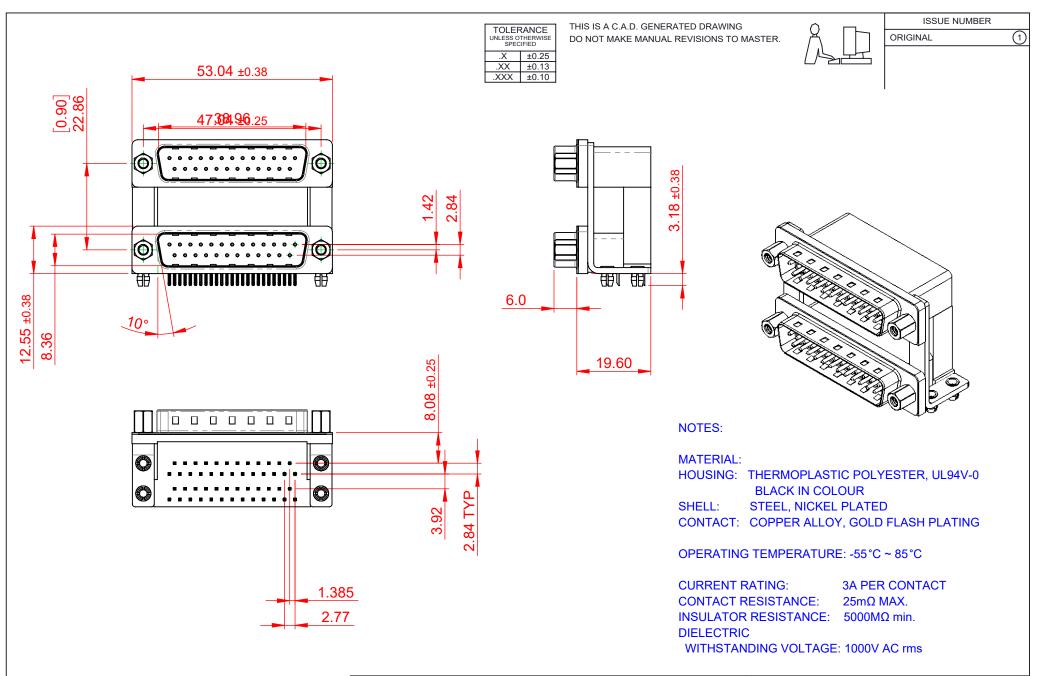

|                                      | 661 SERIES D-SUB CONNECTOR                                                     |                                                                                                                                                                                                                | SW REFERENCE NO.: 661 ASSEMBLY |           |                 |       |
|--------------------------------------|--------------------------------------------------------------------------------|----------------------------------------------------------------------------------------------------------------------------------------------------------------------------------------------------------------|--------------------------------|-----------|-----------------|-------|
|                                      |                                                                                |                                                                                                                                                                                                                | DRAWN: C.B                     |           | DATE: AUG. 01/2 | 018   |
|                                      |                                                                                |                                                                                                                                                                                                                | CHECKED:                       |           | DATE:           |       |
| FORMS TO<br>DIRECTIVES<br>DMPLIANCY. | EDAC INC<br>TORONTO, ONTARIO<br>CANADA<br>YOUR CONNECTION TO QUALITY & SERVICE | THESE DRAWINGS AND SPECIFICATIONS<br>ARE THE PROPERTY OF EDAC INC.,AND<br>SHALL NOT BE REPRODUCED,OR COPIED<br>OR USED AS THE BASIS FOR THE<br>MANUFACTURE OR SALE OF APPARATUS<br>WITHOUT WRITTEN PERMISSION. | SCALE: 1:1                     |           | SHEET 1 OF      | 1     |
|                                      |                                                                                |                                                                                                                                                                                                                | DRAWING NUMBER: 661-025-2      |           | 264-049         | ISSUE |
|                                      |                                                                                |                                                                                                                                                                                                                | PART NUMBER:                   | 661-025-2 | 264-049         | 1     |