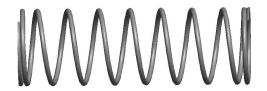

## **NOTES:**

1. Material : Music Wire 2. Finish : Glod Irridite

3. Ends: Closed and Ground

4. Total Coils: 10.000

5. Sugg. Max. Deflection: 0.800 (in)6. Sugg. Max. Load: 2.300 (lbs)

7. All Drawing Dimensions are in Inches [mm]