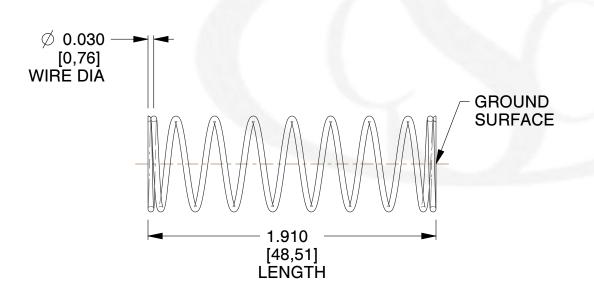

## **NOTES:**

1. Material : Music Wire 2. Finish : Glod Irridite

3. Ends: Closed and Ground

4. Total Coils: 10.000

5. Sugg. Max. Deflection: 0.800 (in)6. Sugg. Max. Load: 2.300 (lbs)

7. All Drawing Dimensions are in Inches [mm]