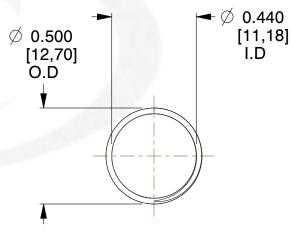

## **NOTES:**

1. Material : Music Wire 2. Finish : Glod Irridite

3. Ends: Closed and Ground

4. Total Coils: 10.000

5. Sugg. Max. Deflection: 0.800 (in)6. Sugg. Max. Load: 2.300 (lbs)

7. All Drawing Dimensions are in Inches [mm]