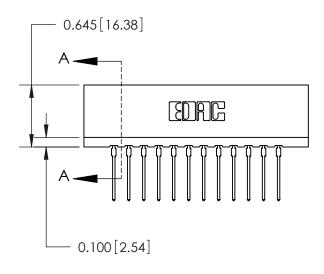

THIS IS A C.A.D. GENERATED DRAWING DO NOT MAKE MANUAL REVISIONS TO MASTER.

ISSUE NUMBER

ORIGINAL

Contact Information
545-Wire Wrap, High Point - Tail LG.=.560(14.22)
.156" (3.96mm) Contact Spacing x .200" (5.08mm) Row Spacing