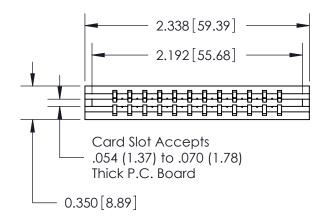

THIS IS A C.A.D. GENERATED DRAWING DO NOT MAKE MANUAL REVISIONS TO MASTER.

ISSUE NUMBER

ORIGINAL

Contact Information
545-Wire Wrap, High Point - Tail LG.=.560(14.22)
.156" (3.96mm) Contact Spacing x .200" (5.08mm) Row Spacing