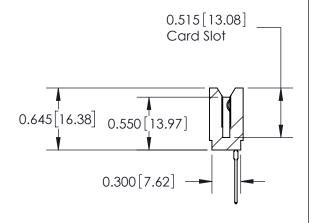

THIS IS A C.A.D. GENERATED DRAWING DO NOT MAKE MANUAL REVISIONS TO MASTER.

ISSUE NUMBER

ORIGINAL

Contact Information
545-Wire Wrap, High Point - Tail LG.=.560(14.22)
.156" (3.96mm) Contact Spacing x .200" (5.08mm) Row Spacing