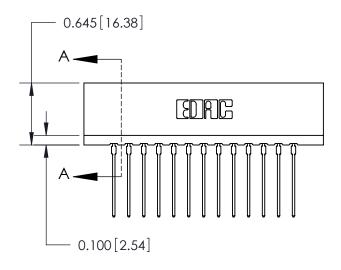

Contact Information
541-Wire Wrap, Regular Point - Tail LG.=.750(19.05)
.156" (3.96mm) Contact Spacing x .200" (5.08mm) Row Spacing

ACAD REFERENCE NO. 737 Series Ultra-Mate Card Edge Connector - Press Fit DRAWN: Part Number: 737-013-541-101 CHECKED: **EDAC INC** SCALE: THESE DRAWINGS AND SPECIFICATIONS ARE THE PROPERTY OF EDAC INC.,AND TORONTO, ONTARIO SHALL NOT BE REPRODUCED, OR COPIED DRAWING NUMBER CANADA OR USED AS THE BASIS FOR THE 737-ENG MASTER MANUFACTURE OR SALE OF APPARATUS YOUR CONNECTION TO QUALITY & SERVICE WITHOUT WRITTEN PERMISSION.