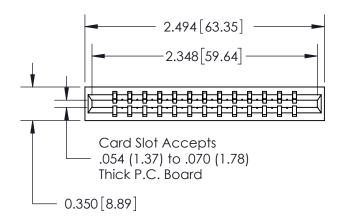

Contact Information
541-Wire Wrap, Regular Point - Tail LG.=.750(19.05)
.156" (3.96mm) Contact Spacing x .200" (5.08mm) Row Spacing

ACAD REFERENCE NO. 737 Series Ultra-Mate Card Edge Connector - Press Fit DRAWN: Part Number: 737-013-541-101 CHECKED: **EDAC INC** SCALE: THESE DRAWINGS AND SPECIFICATIONS ARE THE PROPERTY OF EDAC INC.,AND TORONTO, ONTARIO SHALL NOT BE REPRODUCED, OR COPIED DRAWING NUMBER CANADA OR USED AS THE BASIS FOR THE 737-ENG MASTER MANUFACTURE OR SALE OF APPARATUS YOUR CONNECTION TO QUALITY & SERVICE WITHOUT WRITTEN PERMISSION.