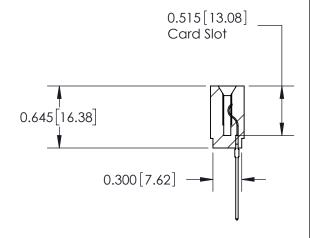

Contact Information
541-Wire Wrap, Regular Point - Tail LG.=.750(19.05)
.156" (3.96mm) Contact Spacing x .200" (5.08mm) Row Spacing

ACAD REFERENCE NO. 737 Series Ultra-Mate Card Edge Connector - Press Fit DRAWN: Part Number: 737-013-541-101 CHECKED: **EDAC INC** SCALE: THESE DRAWINGS AND SPECIFICATIONS ARE THE PROPERTY OF EDAC INC.,AND TORONTO, ONTARIO SHALL NOT BE REPRODUCED, OR COPIED DRAWING NUMBER CANADA OR USED AS THE BASIS FOR THE 737-ENG MASTER MANUFACTURE OR SALE OF APPARATUS YOUR CONNECTION TO QUALITY & SERVICE WITHOUT WRITTEN PERMISSION.