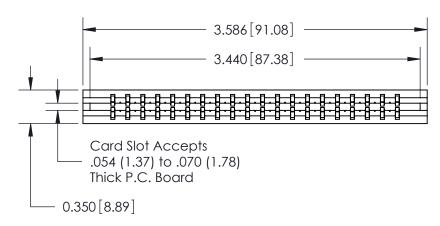

THIS IS A C.A.D. GENERATED DRAWING DO NOT MAKE MANUAL REVISIONS TO MASTER.

ISSUE NUMBER

ORIGINAL

Contact Information
522-P.C. Tail, Regular Point - Tail LG.=.375(9.53)
.156" (3.96mm) Contact Spacing x .200" (5.08mm) Row Spacing