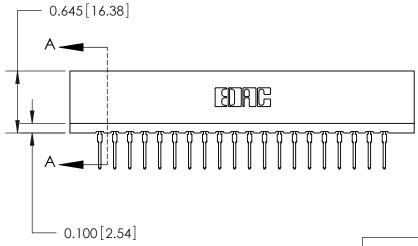

THIS IS A C.A.D. GENERATED DRAWING DO NOT MAKE MANUAL REVISIONS TO MASTER.

ISSUE NUMBER

ORIGINAL

Contact Information
522-P.C. Tail, Regular Point - Tail LG.=.375(9.53)
.156" (3.96mm) Contact Spacing x .200" (5.08mm) Row Spacing