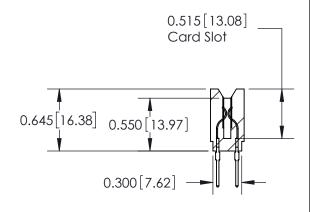

THIS IS A C.A.D. GENERATED DRAWING DO NOT MAKE MANUAL REVISIONS TO MASTER.

ISSUE NUMBER

ORIGINAL

Contact Information
522-P.C. Tail, Regular Point - Tail LG.=.375(9.53)
.156" (3.96mm) Contact Spacing x .200" (5.08mm) Row Spacing