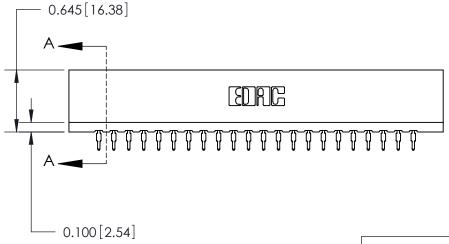

ISSUE NUMBER

ORIGINAL

Contact Information
520-P.C. Tail, Regular Point - Tail LG.=.190(4.83)
.156" (3.96mm) Contact Spacing x .200" (5.08mm) Row Spacing

737 Series Ultra-Mate Card Edge Connector - Press Fit