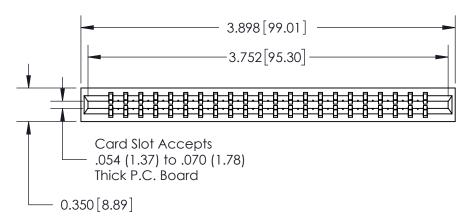

ISSUE NUMBER

ORIGINAL

Contact Information
520-P.C. Tail, Regular Point - Tail LG.=.190(4.83)
.156" (3.96mm) Contact Spacing x .200" (5.08mm) Row Spacing

737 Series Ultra-Mate Card Edge Connector - Press Fit