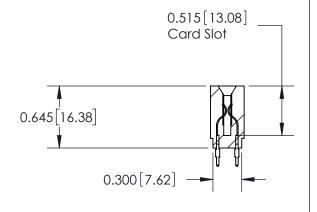

ISSUE NUMBER

ORIGINAL

Contact Information
520-P.C. Tail, Regular Point - Tail LG.=.190(4.83)
.156" (3.96mm) Contact Spacing x .200" (5.08mm) Row Spacing







737 Series Ultra-Mate Card Edge Connector - Press Fit

Part Number: 737-044-520-201

YOUR CONNECTION TO QUALITY & SERVICE

**EDAC INC** TORONTO, ONTARIO CANADA

THESE DRAWINGS AND SPECIFICATIONS ARE THE PROPERTY OF EDAC INC., AND SHALL NOT BE REPRODUCED, OR COPIED OR USED AS THE BASIS FOR THE MANUFACTURE OR SALE OF APPARATUS WITHOUT WRITTEN PERMISSION.

| ŀ | ACAD REFERENCE NO. | 737-ENG MASTER  |
|---|--------------------|-----------------|
|   | DRAWN: J.LEE       | DATE: AUG.28/09 |
|   | CHECKED:           | DATE:           |
|   | SCALE:             | SHEET 1 OF 2    |
|   | DRAWING NUMBER     | ISSUE           |

737-ENG MASTER

SECTION A-A