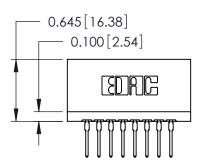

THIS IS A C.A.D. GENERATED DRAWING DO NOT MAKE MANUAL REVISIONS TO MASTER.

ISSUE NUMBER

ORIGINAL

746-ENG MASTER
DATE: AUG 20/09

SHEET 1 OF 1

ISSUE

DATE:

Contact Information
527-P.C. Tail, High Point - Tail LG.=.375(9.53)
.125" (3.18mm) Contact Spacing x .250" (6.35mm) Row Spacing

| 746 Series Ultra-Mate Card Edge Connector - Press Fit<br>Part Number: 746-016-527-606                                  |                                                                                                                                                                                                 | ACAD REFERENCE NO. |   |
|------------------------------------------------------------------------------------------------------------------------|-------------------------------------------------------------------------------------------------------------------------------------------------------------------------------------------------|--------------------|---|
|                                                                                                                        |                                                                                                                                                                                                 | DRAWN: J.LEE       | С |
|                                                                                                                        |                                                                                                                                                                                                 | CHECKED:           |   |
| EDAC INC TORONTO, ONTARIO CANADA CANADA CANADA TORONTO, ONTARIO CANADA TORONTO, ONTARIO CANADA TORONTO, ONTARIO CANADA | THESE DRAWINGS AND SPECIFICATIONS ARE THE PROPERTY OF EDAC INC.,AND SHALL NOT BE REPRODUCED,OR COPIED OR USED AS THE BASIS FOR THE MANUFACTURE OR SALE OF APPARATUS WITHOUT WRITTEN PERMISSION. | SCALE:             | S |
|                                                                                                                        |                                                                                                                                                                                                 | DRAWING NUMBER     | • |
|                                                                                                                        |                                                                                                                                                                                                 | 746-ENG MASTE      | R |
| YOUR CONNECTION TO QUALITY & SERVICE                                                                                   |                                                                                                                                                                                                 |                    |   |