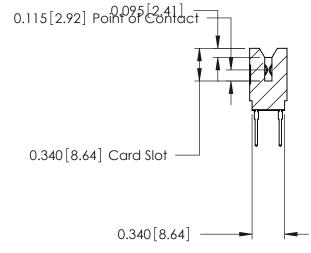

THIS IS A C.A.D. GENERATED DRAWING DO NOT MAKE MANUAL REVISIONS TO MASTER.

ISSUE NUMBER

ORIGINAL

746-ENG MASTER
DATE: AUG 20/09

SHEET 1 OF 1

ISSUE

DATE:

Contact Information
527-P.C. Tail, High Point - Tail LG.=.375(9.53)
.125" (3.18mm) Contact Spacing x .250" (6.35mm) Row Spacing

| 746 Series Ultra-Mate Card Edge Connector - Press Fit<br>Part Number: 746-016-527-606                                  |                                                                                                                                                                                                 | ACAD REFERENCE NO. |   |
|------------------------------------------------------------------------------------------------------------------------|-------------------------------------------------------------------------------------------------------------------------------------------------------------------------------------------------|--------------------|---|
|                                                                                                                        |                                                                                                                                                                                                 | DRAWN: J.LEE       | С |
|                                                                                                                        |                                                                                                                                                                                                 | CHECKED:           |   |
| EDAC INC TORONTO, ONTARIO CANADA CANADA CANADA TORONTO, ONTARIO CANADA TORONTO, ONTARIO CANADA TORONTO, ONTARIO CANADA | THESE DRAWINGS AND SPECIFICATIONS ARE THE PROPERTY OF EDAC INC.,AND SHALL NOT BE REPRODUCED,OR COPIED OR USED AS THE BASIS FOR THE MANUFACTURE OR SALE OF APPARATUS WITHOUT WRITTEN PERMISSION. | SCALE:             | S |
|                                                                                                                        |                                                                                                                                                                                                 | DRAWING NUMBER     | • |
|                                                                                                                        |                                                                                                                                                                                                 | 746-ENG MASTE      | R |
| YOUR CONNECTION TO QUALITY & SERVICE                                                                                   |                                                                                                                                                                                                 |                    |   |