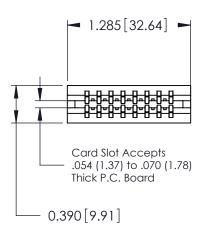

THIS IS A C.A.D. GENERATED DRAWING DO NOT MAKE MANUAL REVISIONS TO MASTER.

ISSUE NUMBER

ORIGINAL

746-ENG MASTER
DATE: AUG 20/09

SHEET 1 OF 1

ISSUE

DATE:

Contact Information
527-P.C. Tail, High Point - Tail LG.=.375(9.53)
.125" (3.18mm) Contact Spacing x .250" (6.35mm) Row Spacing

| 746 Series Ultra-Mate Card Edge Connector - Press Fit<br>Part Number: 746-016-527-606                                  |                                                                                                                                                                                                 | ACAD REFERENCE NO. |   |
|------------------------------------------------------------------------------------------------------------------------|-------------------------------------------------------------------------------------------------------------------------------------------------------------------------------------------------|--------------------|---|
|                                                                                                                        |                                                                                                                                                                                                 | DRAWN: J.LEE       | С |
|                                                                                                                        |                                                                                                                                                                                                 | CHECKED:           |   |
| EDAC INC TORONTO, ONTARIO CANADA CANADA CANADA TORONTO, ONTARIO CANADA TORONTO, ONTARIO CANADA TORONTO, ONTARIO CANADA | THESE DRAWINGS AND SPECIFICATIONS ARE THE PROPERTY OF EDAC INC.,AND SHALL NOT BE REPRODUCED,OR COPIED OR USED AS THE BASIS FOR THE MANUFACTURE OR SALE OF APPARATUS WITHOUT WRITTEN PERMISSION. | SCALE:             | S |
|                                                                                                                        |                                                                                                                                                                                                 | DRAWING NUMBER     | • |
|                                                                                                                        |                                                                                                                                                                                                 | 746-ENG MASTE      | R |
| YOUR CONNECTION TO QUALITY & SERVICE                                                                                   |                                                                                                                                                                                                 |                    |   |