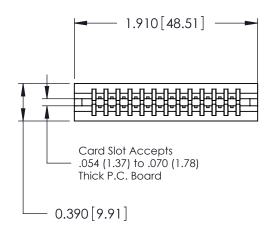

THIS IS A C.A.D. GENERATED DRAWING DO NOT MAKE MANUAL REVISIONS TO MASTER.

ISSUE NUMBER

ORIGINAL

<u>Contact Information</u> 560-Make Before Break (MBB) - Tail LG.=.175(4.45) .125" (3.18mm) Contact Spacing x .250" (6.35mm) Row Spacing