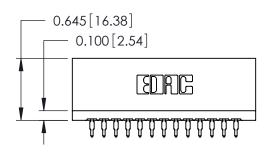

THIS IS A C.A.D. GENERATED DRAWING DO NOT MAKE MANUAL REVISIONS TO MASTER.

ISSUE NUMBER

ORIGINAL

<u>Contact Information</u> 560-Make Before Break (MBB) - Tail LG.=.175(4.45) .125" (3.18mm) Contact Spacing x .250" (6.35mm) Row Spacing