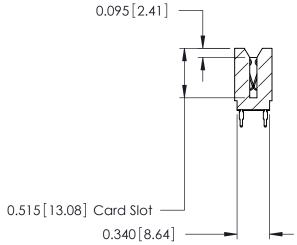

THIS IS A C.A.D. GENERATED DRAWING DO NOT MAKE MANUAL REVISIONS TO MASTER.

ISSUE NUMBER

ORIGINAL

<u>Contact Information</u> 560-Make Before Break (MBB) - Tail LG.=.175(4.45) .125" (3.18mm) Contact Spacing x .250" (6.35mm) Row Spacing