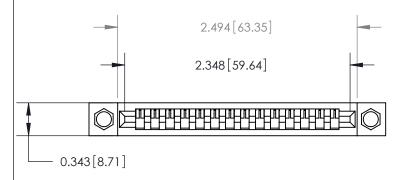

## **Contact Detail**

PC Tail .046x.013(1.17x0.33) - Tail LG=.358(9.09)

.156 [3.96] Contact Spacing x .200 [5.08] Row Spacing

.175 [4.45] Point of Contact (Measured from bottom of Card Slot)

Card Slot Accepts .054 [1.37] to .070 [1.78] Thick P.C. Board