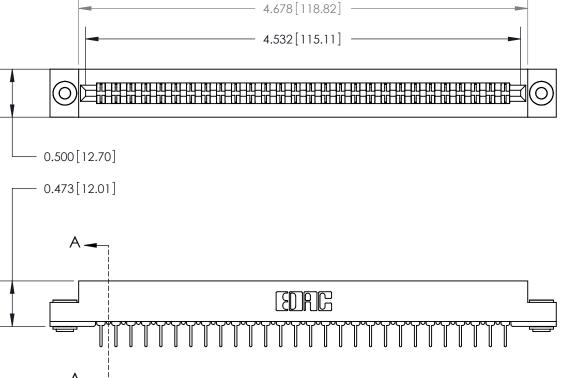

**Mounting Option** .116 (2.95) I.D. Floating Eyelets **Contact Detail** 

PC Tail .023x.013(0.58x0.33) - Tail LG=.213(5.41)

.156 [3.96] Contact Spacing x .200 [5.08] Row Spacing

**SECTION A-A** 

.095 [2.41] Point of Contact (Measured from bottom of Card Slot)

Card Slot Accepts .054 [1.37] to .070 [1.78] Thick P.C. Board

**See Accompanying Page for:** 

**Contact Bend Details** 

807/857 Series High Temp Card Edge Connector Part Number: 807-056-424-203

YOUR CONNECTION TO QUALITY & SERVICE