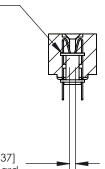

**Mounting Option** .116 (2.95) I.D. Floating Eyelets **Contact Detail** 

PC Tail .023x.013(0.58x0.33) - Tail LG=.213(5.41)

.156 [3.96] Contact Spacing x .200 [5.08] Row Spacing

**SECTION A-A** 

.095 [2.41] Point of Contact (Measured from bottom of Card Slot)