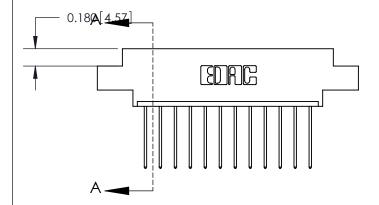

ORIGINAL (1)

ORIGINAL

| 833 Series High Temp Card Edge Connector<br>Contact Bend Detail                                                                |                                                                                                                                                                 | ACAD REFERENCE NO. | 833 ENG MASTER   |               |
|--------------------------------------------------------------------------------------------------------------------------------|-----------------------------------------------------------------------------------------------------------------------------------------------------------------|--------------------|------------------|---------------|
|                                                                                                                                |                                                                                                                                                                 | DRAWN: J.LEE       | DATE: OCT. 14/09 |               |
|                                                                                                                                |                                                                                                                                                                 | CHECKED: DATE:     |                  |               |
| TORONTO, ONTARIO CANADA  ARE THE PROPERTY OF EDAC SHALL NOT BE REPRODUCED, OR USED AS THE BASIS FOR T MANUFACTURE OR SALE OF A | THESE DRAWINGS AND SPECIFICATIONS                                                                                                                               | SCALE: NTS         | SHEET 2          | 2 <b>OF</b> 3 |
|                                                                                                                                | ARE THE PROPERTY OF EDAC INC., AND SHALL NOT BE REPRODUCED, OR COPIED OR USED AS THE BASIS FOR THE MANUFACTURE OR SALE OF APPARATUS WITHOUT WRITTEN PERMISSION. | DRAWING NUMBER     |                  | ISSUE         |
|                                                                                                                                |                                                                                                                                                                 | 833 Assembly       |                  | 1             |