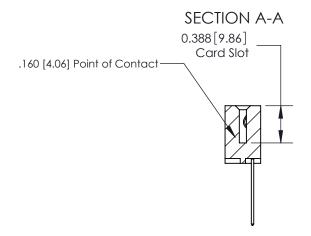

## **Contact Detail**

542-Wire Wrap .025 Sq.(0.64 Sq.) - Tail LG=.645(16.38) .156 [3.96] Contact Spacing x .200 [5.08] Row Spacing