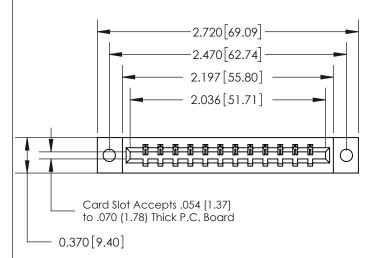

## **See Accompanying Page for:**

- **Bend Detail**
- **Mounting Options**

THIS IS A C.A.D. GENERATED DRAWING DO NOT MAKE MANUAL REVISIONS TO MASTER.

ISSUE NUMBER

ORIGINAL

833 Series High Temp Card Edge Connector Part Number: 833-012-542-602