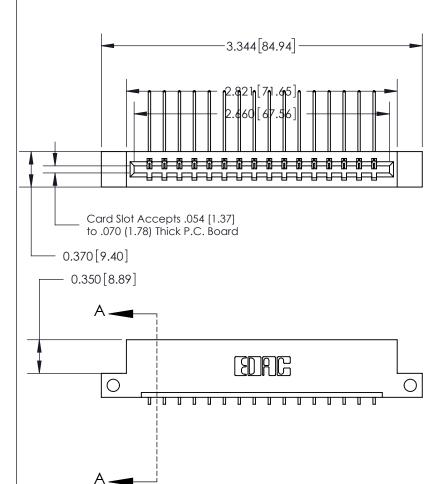

## **See Accompanying Page for:**

- **Bend Detail**
- **Mounting Options**

833 Series High Temp Card Edge Connector Part Number: 833-016-559-112

**EDAC INC** TORONTO, ONTARIO CANADA

THESE DRAWINGS AND SPECIFICATIONS ARE THE PROPERTY OF EDAC INC.,AND SHALL NOT BE REPRODUCED, OR COPIED OR USED AS THE BASIS FOR THE MANUFACTURE OR SALE OF APPARATUS WITHOUT WRITTEN PERMISSION.

| ACAD REFERENCE NO. | 833 ENG MASTER   |  |  |
|--------------------|------------------|--|--|
| DRAWN: J.LEE       | DATE: OCT. 14/09 |  |  |
| CHECKED:           | DATE:            |  |  |
| SCALE: NTS         | SHEET 1 OF 3     |  |  |
| DRAWING NUMBER     | ISSUE            |  |  |
| 833 Assembly       | 1                |  |  |