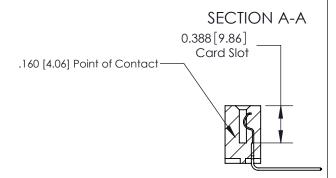

## **See Accompanying Page for:**

- **Bend Detail**
- **Mounting Options**

833 Series High Temp Card Edge Connector Part Number: 833-016-559-112

**EDAC INC** TORONTO, ONTARIO CANADA

THESE DRAWINGS AND SPECIFICATIONS ARE THE PROPERTY OF EDAC INC.,AND SHALL NOT BE REPRODUCED, OR COPIED OR USED AS THE BASIS FOR THE MANUFACTURE OR SALE OF APPARATUS WITHOUT WRITTEN PERMISSION.

| ACAD REFERENCE NO. | 833 ENG MASTER   |  |  |
|--------------------|------------------|--|--|
| DRAWN: J.LEE       | DATE: OCT. 14/09 |  |  |
| CHECKED:           | DATE:            |  |  |
| SCALE: NTS         | SHEET 1 OF 3     |  |  |
| DRAWING NUMBER     | ISSUE            |  |  |
| 833 Assembly       | 1                |  |  |