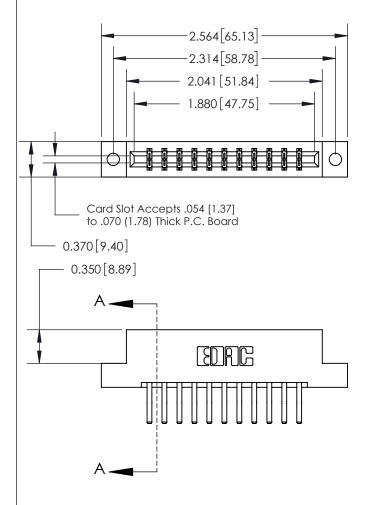

833 Series High Temp Card Edge Connector Part Number: 833-022-560-202

**EDAC INC** TORONTO, ONTARIO CANADA

THESE DRAWINGS AND SPECIFICATIONS ARE THE PROPERTY OF EDAC INC.,AND SHALL NOT BE REPRODUCED, OR COPIED OR USED AS THE BASIS FOR THE MANUFACTURE OR SALE OF APPARATUS WITHOUT WRITTEN PERMISSION.

| ACAD REFERENCE NO. | 833 ENG MASTER   |  |  |
|--------------------|------------------|--|--|
| DRAWN: J.LEE       | DATE: OCT. 14/09 |  |  |
| CHECKED:           | DATE:            |  |  |
| SCALE: NTS         | SHEET 1 OF 3     |  |  |
| DRAWING NUMBER     | ISSUE            |  |  |
| 833 Assembly       | 1                |  |  |