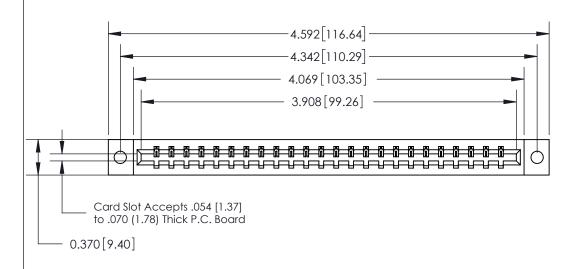

## **See Accompanying Page for:**

- **Bend Detail**
- **Mounting Options**

| 833 Series High Temp Card Edge Connecto |
|-----------------------------------------|
| Part Number: 833-024-521-602            |