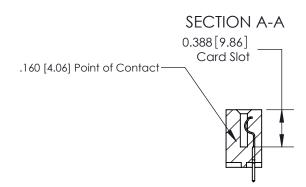

ORIGINAL (1)

ORIGINAL

| 833 Series High Temp Card Edge Connector<br>Contact Bend Detail                                                                                                                                                                                                          |                                                                                                  | ACAD REFERENCE NO. | 833 ENC          | MASTER |
|--------------------------------------------------------------------------------------------------------------------------------------------------------------------------------------------------------------------------------------------------------------------------|--------------------------------------------------------------------------------------------------|--------------------|------------------|--------|
|                                                                                                                                                                                                                                                                          |                                                                                                  | DRAWN: J.LEE       | DATE: OCT. 14/09 |        |
|                                                                                                                                                                                                                                                                          |                                                                                                  | CHECKED: DATE:     |                  |        |
| EDAC INC TORONTO, ONTARIO CANADA YOUR CONNECTION TO QUALITY & SERVICE  THESE DRAWINGS AND SPECIFICATIONS ARE THE PROPERTY OF EDAC INC., AND SHALL NOT BE REPRODUCED, OR COPIED OR USED AS THE BASIS FOR THE MANUFACTURE OR SALE OF APPARATUS WITHOUT WRITTEN PERMISSION. | SCALE: NTS                                                                                       | SHEET 2            | 2 <b>OF</b> 3    |        |
|                                                                                                                                                                                                                                                                          | SHALL NOT BE REPRODUCED, OR COPIED OR USED AS THE BASIS FOR THE MANUFACTURE OR SALE OF APPARATUS | DRAWING NUMBER     |                  | ISSUE  |
|                                                                                                                                                                                                                                                                          |                                                                                                  | 833 Assembly       |                  | 1      |