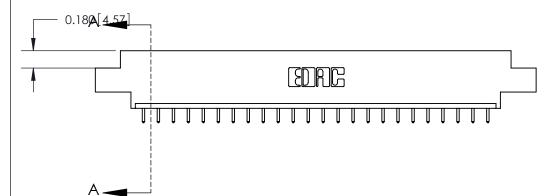

ORIGINAL (1)

ORIGINAL

| 833 Series High Temp Card Edge Connector<br>Contact Bend Detail                                                                                                                                                                                                          |                                                                                                  | ACAD REFERENCE NO. | 833 ENC          | MASTER |
|--------------------------------------------------------------------------------------------------------------------------------------------------------------------------------------------------------------------------------------------------------------------------|--------------------------------------------------------------------------------------------------|--------------------|------------------|--------|
|                                                                                                                                                                                                                                                                          |                                                                                                  | DRAWN: J.LEE       | DATE: OCT. 14/09 |        |
|                                                                                                                                                                                                                                                                          |                                                                                                  | CHECKED: DATE:     |                  |        |
| EDAC INC TORONTO, ONTARIO CANADA YOUR CONNECTION TO QUALITY & SERVICE  THESE DRAWINGS AND SPECIFICATIONS ARE THE PROPERTY OF EDAC INC., AND SHALL NOT BE REPRODUCED, OR COPIED OR USED AS THE BASIS FOR THE MANUFACTURE OR SALE OF APPARATUS WITHOUT WRITTEN PERMISSION. | SCALE: NTS                                                                                       | SHEET 2            | 2 <b>OF</b> 3    |        |
|                                                                                                                                                                                                                                                                          | SHALL NOT BE REPRODUCED, OR COPIED OR USED AS THE BASIS FOR THE MANUFACTURE OR SALE OF APPARATUS | DRAWING NUMBER     |                  | ISSUE  |
|                                                                                                                                                                                                                                                                          |                                                                                                  | 833 Assembly       |                  | 1      |