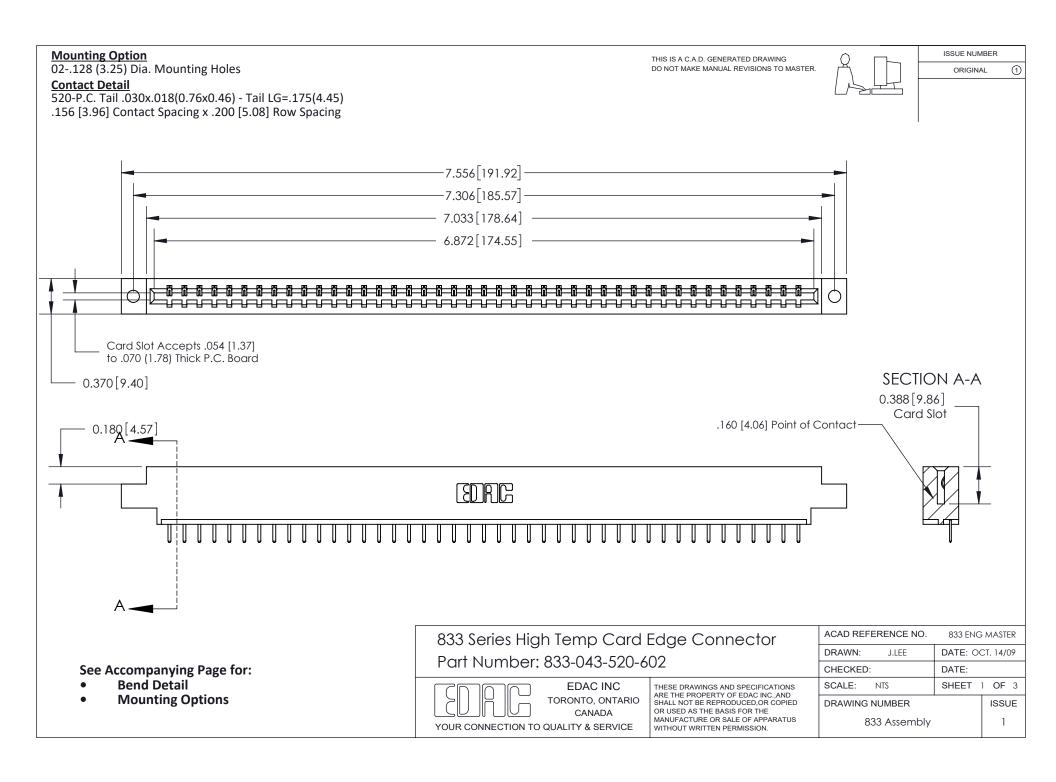

ORIGINAL (1)

ORIGINAL



| 833 Series High Temp Card Edge Connector<br>Contact Bend Detail       |                                                                                                                                                                                                 | ACAD REFERENCE NO. 833 ENG |                  | 3 MASTER      |
|-----------------------------------------------------------------------|-------------------------------------------------------------------------------------------------------------------------------------------------------------------------------------------------|----------------------------|------------------|---------------|
|                                                                       |