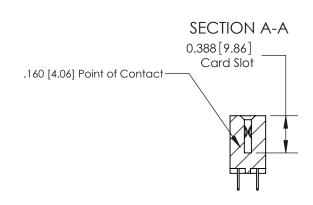

## **See Accompanying Page for:**

- **Bend Detail**
- **Mounting Options**

833 Series High Temp Card Edge Connector Part Number: 833-054-524-803

**EDAC INC** TORONTO, ONTARIO CANADA

THESE DRAWINGS AND SPECIFICATIONS ARE THE PROPERTY OF EDAC INC.,AND SHALL NOT BE REPRODUCED, OR COPIED OR USED AS THE BASIS FOR THE MANUFACTURE OR SALE OF APPARATUS WITHOUT WRITTEN PERMISSION.

| ACAD REFERENCE NO. | 833 ENG MASTER   |  |  |
|--------------------|------------------|--|--|
| DRAWN: J.LEE       | DATE: OCT. 14/09 |  |  |
| CHECKED:           | DATE:            |  |  |
| SCALE: NTS         | SHEET 1 OF 3     |  |  |
| DRAWING NUMBER     | ISSUE            |  |  |
| 833 Assembly       | 1                |  |  |