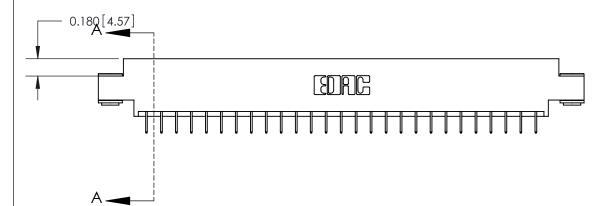

## **See Accompanying Page for:**

- **Bend Detail**
- **Mounting Options**

833 Series High Temp Card Edge Connector Part Number: 833-054-524-803

**EDAC INC** TORONTO, ONTARIO CANADA

THESE DRAWINGS AND SPECIFICATIONS ARE THE PROPERTY OF EDAC INC.,AND SHALL NOT BE REPRODUCED, OR COPIED OR USED AS THE BASIS FOR THE MANUFACTURE OR SALE OF APPARATUS WITHOUT WRITTEN PERMISSION.

| ACAD REFERENCE NO. | 833 ENG MASTER   |  |  |
|--------------------|------------------|--|--|
| DRAWN: J.LEE       | DATE: OCT. 14/09 |  |  |
| CHECKED:           | DATE:            |  |  |
| SCALE: NTS         | SHEET 1 OF 3     |  |  |
| DRAWING NUMBER     | ISSUE            |  |  |
| 833 Assembly       | 1                |  |  |