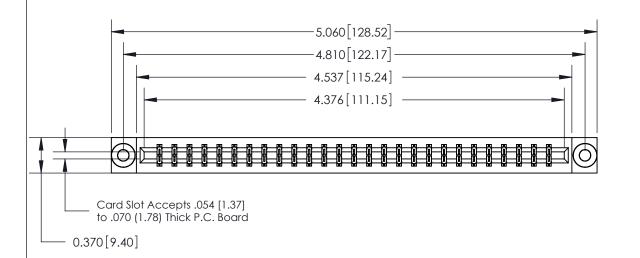

## **See Accompanying Page for:**

- **Bend Detail**
- **Mounting Options**

833 Series High Temp Card Edge Connector Part Number: 833-054-524-803

**EDAC INC** TORONTO, ONTARIO CANADA

THESE DRAWINGS AND SPECIFICATIONS ARE THE PROPERTY OF EDAC INC.,AND SHALL NOT BE REPRODUCED, OR COPIED OR USED AS THE BASIS FOR THE MANUFACTURE OR SALE OF APPARATUS WITHOUT WRITTEN PERMISSION.

| ACAD REFERENCE NO. | 833 ENG MASTER   |  |  |
|--------------------|------------------|--|--|
| DRAWN: J.LEE       | DATE: OCT. 14/09 |  |  |
| CHECKED:           | DATE:            |  |  |
| SCALE: NTS         | SHEET 1 OF 3     |  |  |
| DRAWING NUMBER     | ISSUE            |  |  |
| 833 Assembly       | 1                |  |  |