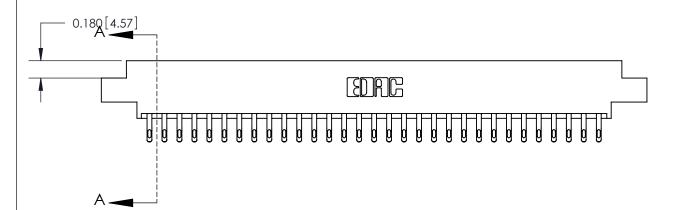

833 Assembly

ORIGINAL (1)

ORIGINAL

| 833 Series High Temp Card Edge Connector<br>Contact Bend Detail |                                                                                                                                                                                                 | ACAD REFERENCE NO. | 833 ENG MASTER   |               |
|-----------------------------------------------------------------|-------------------------------------------------------------------------------------------------------------------------------------------------------------------------------------------------|--------------------|------------------|---------------|
|                                                                 |                                                                                                                                                                                                 | DRAWN: J.LEE       | DATE: OCT. 14/09 |               |
|                                                                 |                                                                                                                                                                                                 | CHECKED: DATE:     |                  |               |
| TORONTO, ONTARIO CANADA                                         | THESE DRAWINGS AND SPECIFICATIONS ARE THE PROPERTY OF EDAC INC.,AND SHALL NOT BE REPRODUCED,OR COPIED OR USED AS THE BASIS FOR THE MANUFACTURE OR SALE OF APPARATUS WITHOUT WRITTEN PERMISSION. | SCALE: NTS         | SHEET 2          | 2 <b>OF</b> 3 |
|                                                                 |                                                                                                                                                                                                 | DRAWING NUMBER     |                  | ISSUE         |
|                                                                 |                                                                                                                                                                                                 | 833 Assembly       |                  | 1             |