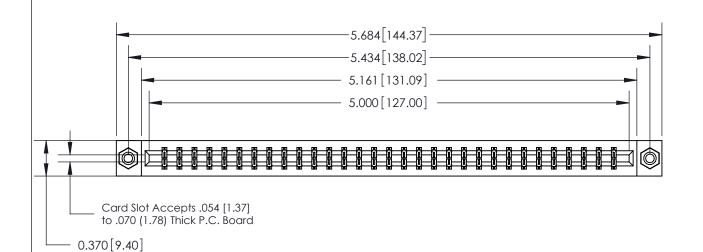

## **Contact Detail**

555-Extender Board Bend (Code 500 Contacts)

.156 [3.96] Contact Spacing x .200 [5.08] Row Spacing

THIS IS A C.A.D. GENERATED DRAWING DO NOT MAKE MANUAL REVISIONS TO MASTER.

ISSUE NUMBER

ORIGINAL

SECTION A-A 0.388 [9.86] Card Slot .160 [4.06] Point of Contact-

## **See Accompanying Page for:**

- **Bend Detail**
- **Mounting Options**

833 Series High Temp Card Edge Connector Part Number: 833-062-555-808

YOUR CONNECTION TO QUALITY & SERVICE

**EDAC INC** TORONTO, ONTARIO CANADA