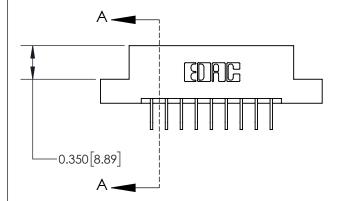

**Mounting Option** 

02-.128 (3.25) Dia. Mounting Holes

## **Contact Detail**

558-90 Degree Bend (Code 541 Contacts)

.156 [3.96] Contact Spacing x .200 [5.08] Row Spacing





**See Accompanying Page for:** 

**Contact Bend Details** 

THIS IS A C.A.D. GENERATED DRAWING DO NOT MAKE MANUAL REVISIONS TO MASTER.



ISSUE NUMBER

1

ORIGINAL



| 837/887 Series High Temp Card Edge Connector |
|----------------------------------------------|
| Part Number: 837-009-558-102                 |

YOUR CONNECTION TO QUALITY & SERVICE

**EDAC INC** TORONTO, ONTARIO CANADA

THESE DRAWINGS AND SPECIFICATIONS ARE THE PROPERTY OF EDAC INC.,AND SHALL NOT BE REPRODUCED, OR COPIED OR USED AS THE BASIS FOR THE MANUFACTURE OR SALE OF APPARATUS WITHOUT WRITTEN PERMISSION.

| ACAD REFERENCE NO. | 837 ENG MASTER   |  |  |
|--------------------|------------------|--|--|
| DRAWN: J.LEE       | DATE: OCT. 06/09 |  |  |
| CHECKED:           | DATE:            |  |  |
| SCALE: NTS