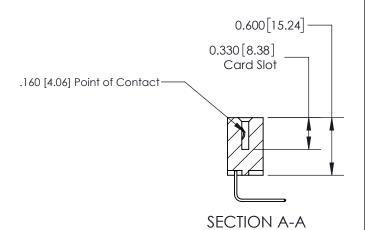

## **Contact Detail**

558-90 Degree Bend (Code 541 Contacts)

.156 [3.96] Contact Spacing x .200 [5.08] Row Spacing

**See Accompanying Page for:** 

**Contact Bend Details** 

THIS IS A C.A.D. GENERATED DRAWING DO NOT MAKE MANUAL REVISIONS TO MASTER.

ISSUE NUMBER

ORIGINAL

1

| 837/887 Series High Temp Card Edge Connector<br>Contact Bend Detail |                                                                                                                                    | ACAD REFERENCE NO. | 837 ENG MASTER   |               |
|---------------------------------------------------------------------|------------------------------------------------------------------------------------------------------------------------------------|--------------------|------------------|---------------|
|                                                                     |                                                                                                                                    | DRAWN: J.LEE       | DATE: OCT. 06/09 |               |
|                                                                     |                                                                                                                                    | CHECKED:           | DATE:            |               |
| EDAC INC                                                            | THESE DRAWINGS AND SPECIFICATIONS ARE THE PROPERTY OF EDAC INC.,AND SHALL NOT BE REPRODUCED,OR COPIED OR USED AS THE BASIS FOR THE | SCALE: NTS         | SHEET            | 2 <b>OF</b> 2 |
| TORONTO, ONTARIO CANADA                                             |                                                                                                                                    | DRAWING NUMBER     | •                | ISSUE         |
| YOUR CONNECTION TO QUALITY & SERVICE                                | MANUFACTURE OR SALE OF APPARATUS WITHOUT WRITTEN PERMISSION.                                                                       | 837 Assembly       |                  | 1             |