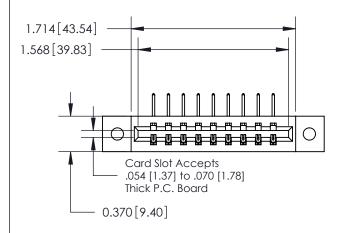

ISSUE NUMBER

1

ORIGINAL

| 837/887 Series High Temp Card Edge Connector |
|----------------------------------------------|
| Part Number: 837-009-558-102                 |

YOUR CONNECTION TO QUALITY & SERVICE