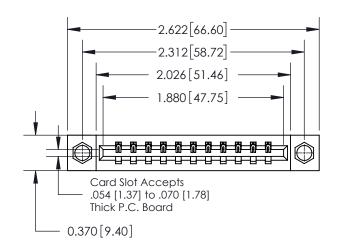

## **Contact Detail**

500-Wire Hole .050x.025(1.27x0.64) - Tail LG=.260(6.60) .156 [3.96] Contact Spacing x .200 [5.08] Row Spacing

837/887 Series High Temp Card Edge Connector Part Number: 837-011-500-107