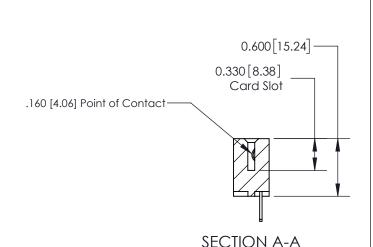

ORIGINAL

1

| 837/887 Series High Temp Co          | ACAD REFERENCE NO.                                                                               | 837 ENG          | 3 MASTER |               |
|--------------------------------------|--------------------------------------------------------------------------------------------------|------------------|----------|---------------|
| Contact Bend Detail                  | DRAWN: J.LEE                                                                                     | DATE: OCT. 06/09 |          |               |
| Confider bend beldii                 |                                                                                                  | CHECKED:         | DATE:    |               |
| EDAC INC                             | THESE DRAWINGS AND SPECIFICATIONS                                                                | SCALE: NTS       | SHEET    | 2 <b>OF</b> 2 |
| TORONTO, ONTARIO CANADA              | ARE THE PROPERTY OF EDAC INC.,AND SHALL NOT BE REPRODUCED,OR COPIED OR USED AS THE BASIS FOR THE | DRAWING NUMBER   | •        | ISSUE         |
| YOUR CONNECTION TO QUALITY & SERVICE | MANUFACTURE OR SALE OF APPARATUS WITHOUT WRITTEN PERMISSION.                                     | 837 Assembly     |          | 1             |