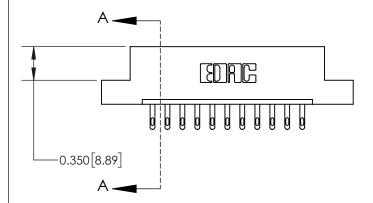

| See | <b>Accompanying Page for:</b> |
|-----|-------------------------------|
| •   | <b>Contact Bend Details</b>   |

| I GIT IN | CI. C | ))/ |
|----------|-------|-----|
|          |       | TOF |

ISSUE NUMBER