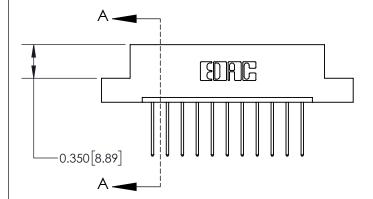

## **Contact Detail**

540-Wire Wrap .025 Sq.(0.64 Sq.) - Tail LG=.560(14.22) .156 [3.96] Contact Spacing x .200 [5.08] Row Spacing

**See Accompanying Page for:** 

**Contact Bend Details** 

THIS IS A C.A.D. GENERATED DRAWING DO NOT MAKE MANUAL REVISIONS TO MASTER.