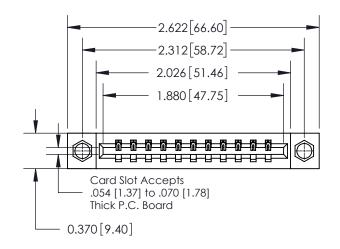

## **Mounting Option**

08-#4-40 Unified Threaded Inserts

## **Contact Detail**

540-Wire Wrap .025 Sq.(0.64 Sq.) - Tail LG=.560(14.22) .156 [3.96] Contact Spacing x .200 [5.08] Row Spacing





**See Accompanying Page for:** 

**Contact Bend Details** 

THIS IS A C.A.D. GENERATED DRAWING DO NOT MAKE MANUAL REVISIONS TO MASTER.



ISSUE NUMBER

ORIGINAL



| 837/887 Series High Temp Card Edge Connector |
|----------------------------------------------|
| Part Number: 837-011-540-108                 |

YOUR CONNECTION TO QUALITY & SERVICE

**EDAC INC** TORONTO, ONTARIO CANADA

THESE DRAWINGS AND SPECIFICATIONS ARE THE PROPERTY OF EDAC INC.,AND SHALL NOT BE REPRODUCED, OR COPIED OR USED AS THE BASIS FOR THE MANUFACTURE OR SALE OF APPARATUS WITHOUT WRITTEN PERMISSION.

| ACAD REFERENCE NO. | 837 ENG MASTER   |  |  |
|--------------------|------------------|--|--|
| DRAWN: J.LEE       | DATE: OCT. 06/09 |  |  |
| CHECKED:           | DATE:            |  |  |
| SCALE: NTS         |