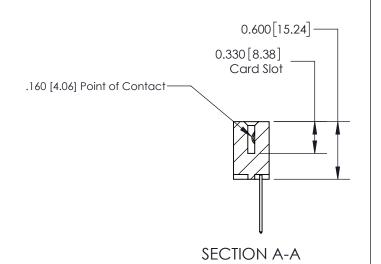

## **Contact Detail**

540-Wire Wrap .025 Sq.(0.64 Sq.) - Tail LG=.560(14.22) .156 [3.96] Contact Spacing x .200 [5.08] Row Spacing

**See Accompanying Page for:** 

**Contact Bend Details** 

THIS IS A C.A.D. GENERATED DRAWING DO NOT MAKE MANUAL REVISIONS TO MASTER.