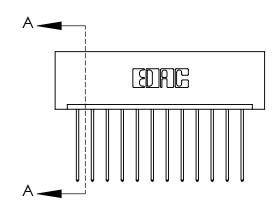

## **Mounting Option**

01-No Mounting Lugs

## **Contact Detail**

541-Wire Wrap .025 Sq.(0.64 Sq.) - Tail LG=.750(19.05) .156 [3.96] Contact Spacing x .200 [5.08] Row Spacing

> 2.182[55.42] -2.036[51.71] -Card Slot Accepts .054 [1.37] to .070 [1.78] Thick P.C. Board 0.370 [9.40]

**See Accompanying Page for:** 

**Contact Bend Details** 

THIS IS A C.A.D. GENERATED DRAWING DO NOT MAKE MANUAL REVISIONS TO MASTER.

ISSUE NUMBER

ORIGINAL

1

| 837/887 Series High Temp Card Edge Connector |
|----------------------------------------------|
| Part Number: 837-012-541-101                 |