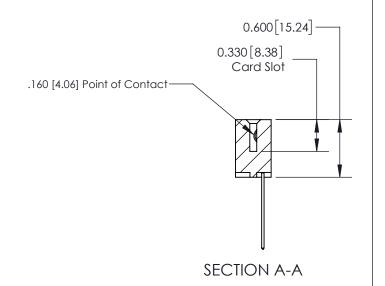

## **Contact Detail**

541-Wire Wrap .025 Sq.(0.64 Sq.) - Tail LG=.750(19.05) .156 [3.96] Contact Spacing x .200 [5.08] Row Spacing

> 2.182[55.42] -2.036[51.71] -Card Slot Accepts .054 [1.37] to .070 [1.78] Thick P.C. Board 0.370 [9.40]

**See Accompanying Page for:** 

**Contact Bend Details** 

THIS IS A C.A.D. GENERATED DRAWING DO NOT MAKE MANUAL REVISIONS TO MASTER.

ISSUE NUMBER

ORIGINAL

1

| 837/887 Series High Temp Card Edge Connector |
|----------------------------------------------|
| Part Number: 837-012-541-101                 |

ISSUE NUMBER

ORIGINAL

1

| 837/887 Series High Temp Co                                           | ACAD REFERENCE NO.                                                                                                                                                                              | 837 ENG MASTER |          |               |
|-----------------------------------------------------------------------|-------------------------------------------------------------------------------------------------------------------------------------------------------------------------------------------------|----------------|----------|---------------|
| Contact Bend Detail                                                   |                                                                                                                                                                                                 | DRAWN: J.LEE   | DATE: OC | T. 06/09      |
|                                                                       |                                                                                                                                                                                                 | CHECKED:       | DATE:    |               |
| EDAC INC TORONTO, ONTARIO CANADA YOUR CONNECTION TO QUALITY & SERVICE | THESE DRAWINGS AND SPECIFICATIONS ARE THE PROPERTY OF EDAC INC.,AND SHALL NOT BE REPRODUCED,OR COPIED OR USED AS THE BASIS FOR THE MANUFACTURE OR SALE OF APPARATUS WITHOUT WRITTEN PERMISSION. | SCALE: NTS     | SHEET    | 2 <b>OF</b> 2 |
|                                                                       |                                                                                                                                                                                                 | DRAWING NUMBER | •        | ISSUE         |
|                                                                       |                                                                                                                                                                                                 | 837 Assembly   |          | 1             |